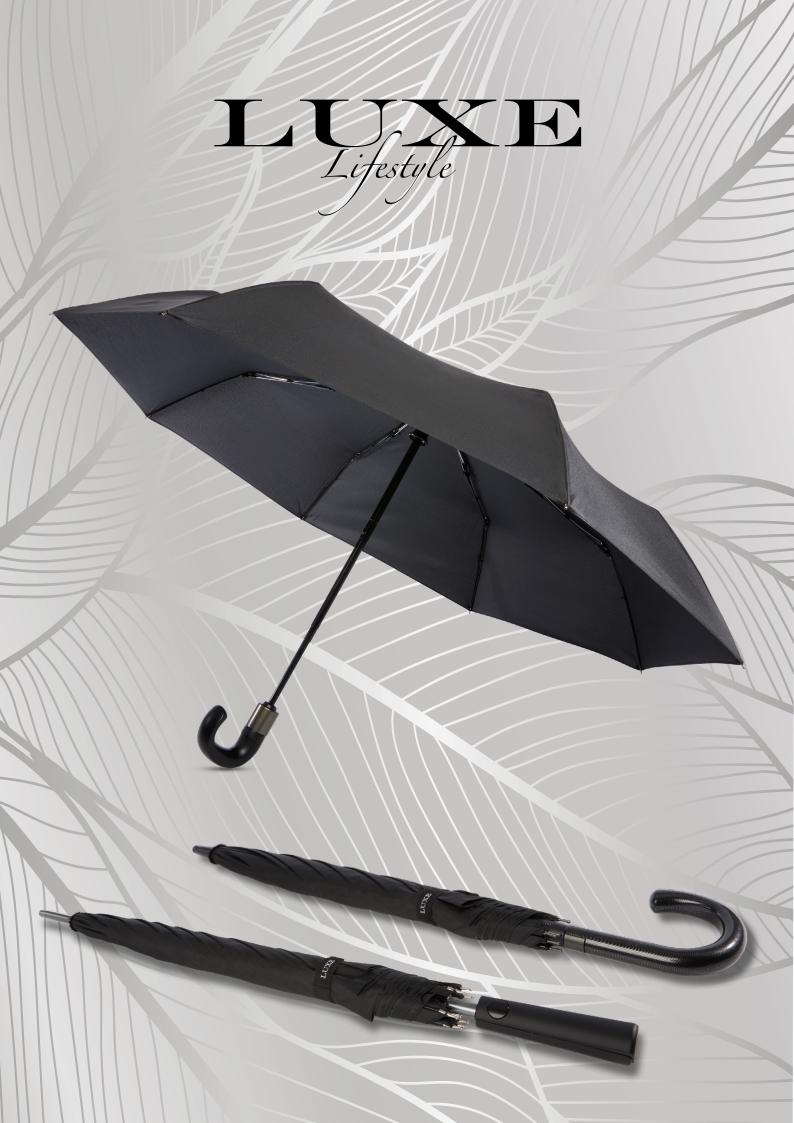

## UMBRELLAS

The perfect accessory for rainy morning coffee runs or lunchtime meetings.

LUXE

#### GLENDALE -

Designed to offer maximum flexibility in windy conditions.

Please visit www.pfconcept.com to see the rest of the collection