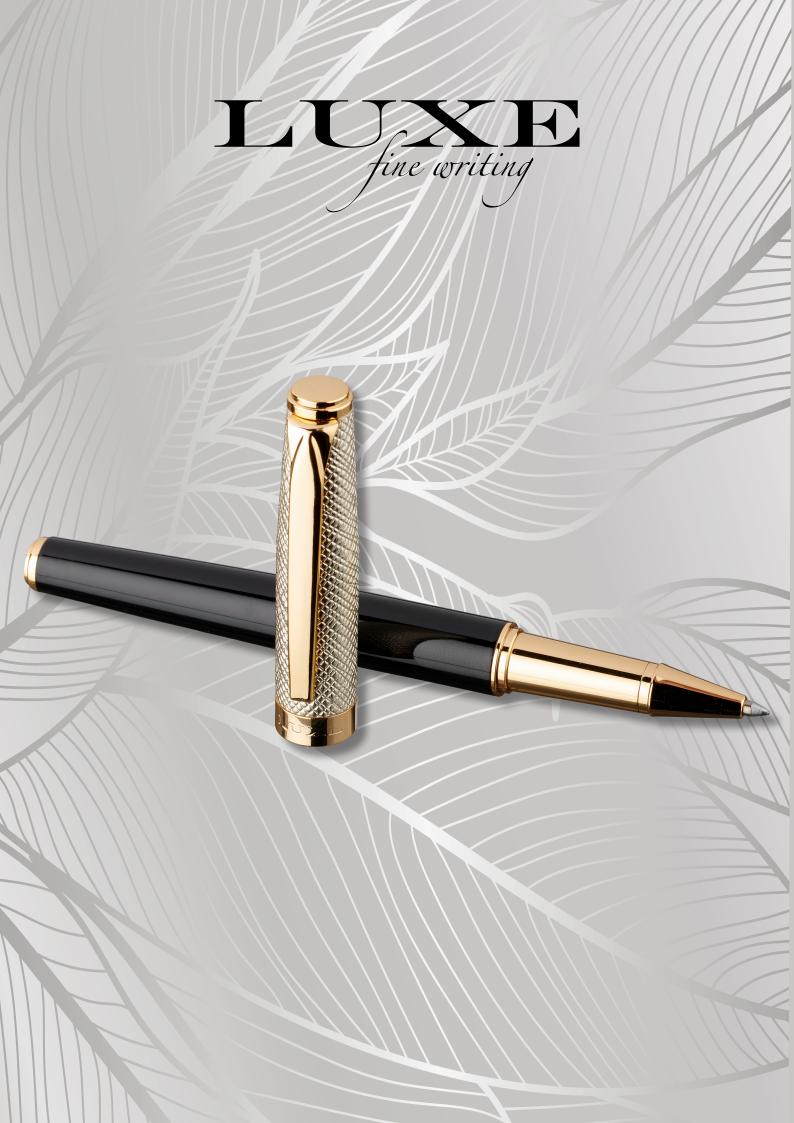

## DORÉ

The lacquered design with gold coloured accents brings style and sophistication to every writing occasion.