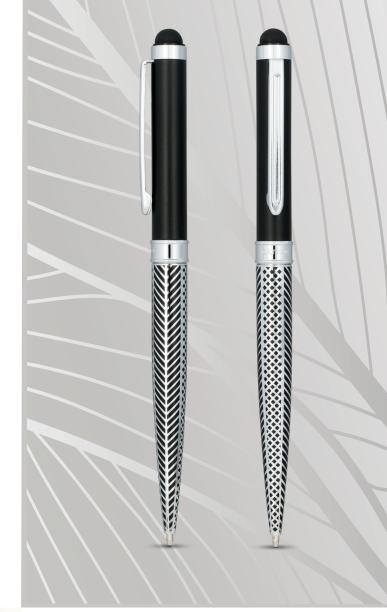

# CITY RANGE

LUXE

A simple yet delicate design encircles the body of the pens all the way down to the tip. Perfect for everyday use, from signing documents to jotting down notes in a meeting.