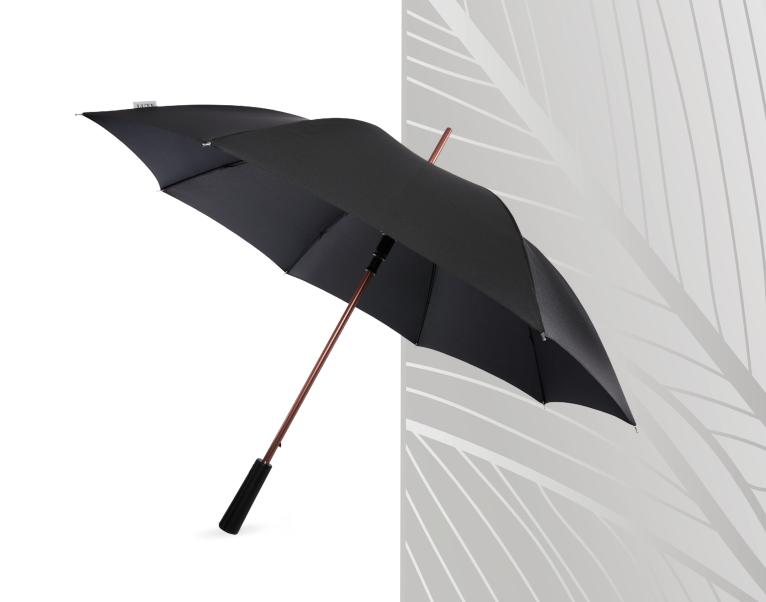

## UMBRELLAS

The perfect accessory for rainy morning coffee runs or lunchtime meetings.

LUXE

#### GLENDALE -

Designed to offer maximum flexibility in windy conditions.

Please visit www.pfconcept.com to see the rest of the collection