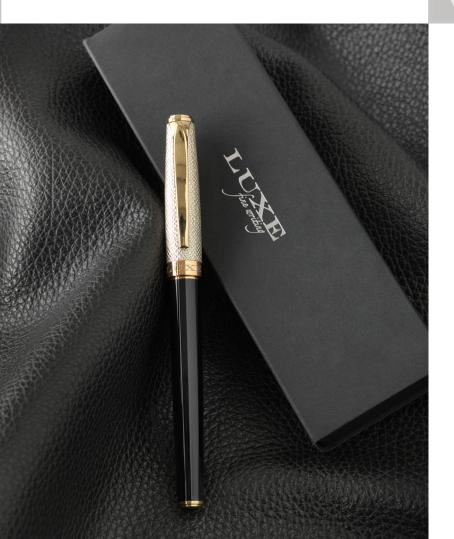

## DORÉ

The lacquered design with gold coloured accents brings style and sophistication to every writing occasion.