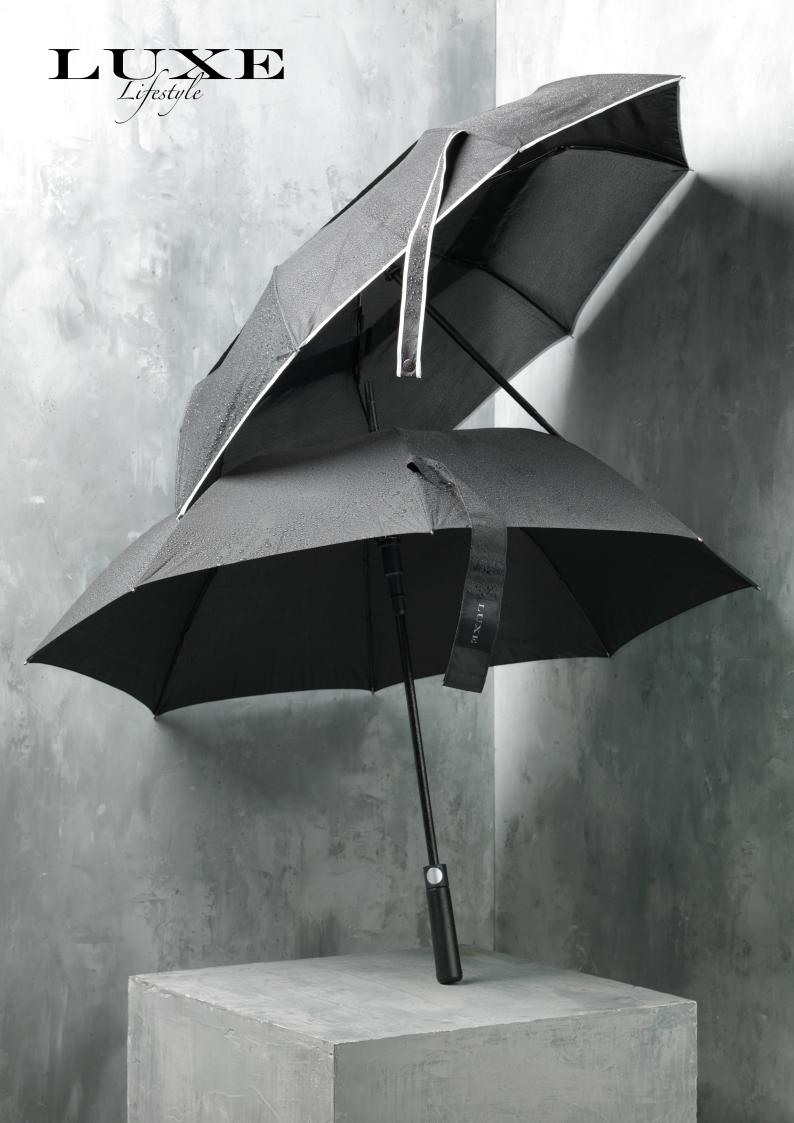

## UMBRELLAS

The perfect accessory for rainy morning coffee runs or lunchtime meetings.

LUXE

#### GLENDALE -

Designed to offer maximum flexibility in windy conditions.

Please visit www.pfconcept.com to see the rest of the collection