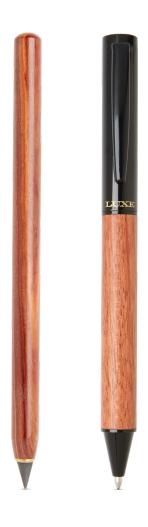

# CITY RANGE

LUXE

A simple yet delicate design encircles the body of the pens all the way down to the tip. Perfect for everyday use, from signing documents to jotting down notes in a meeting.