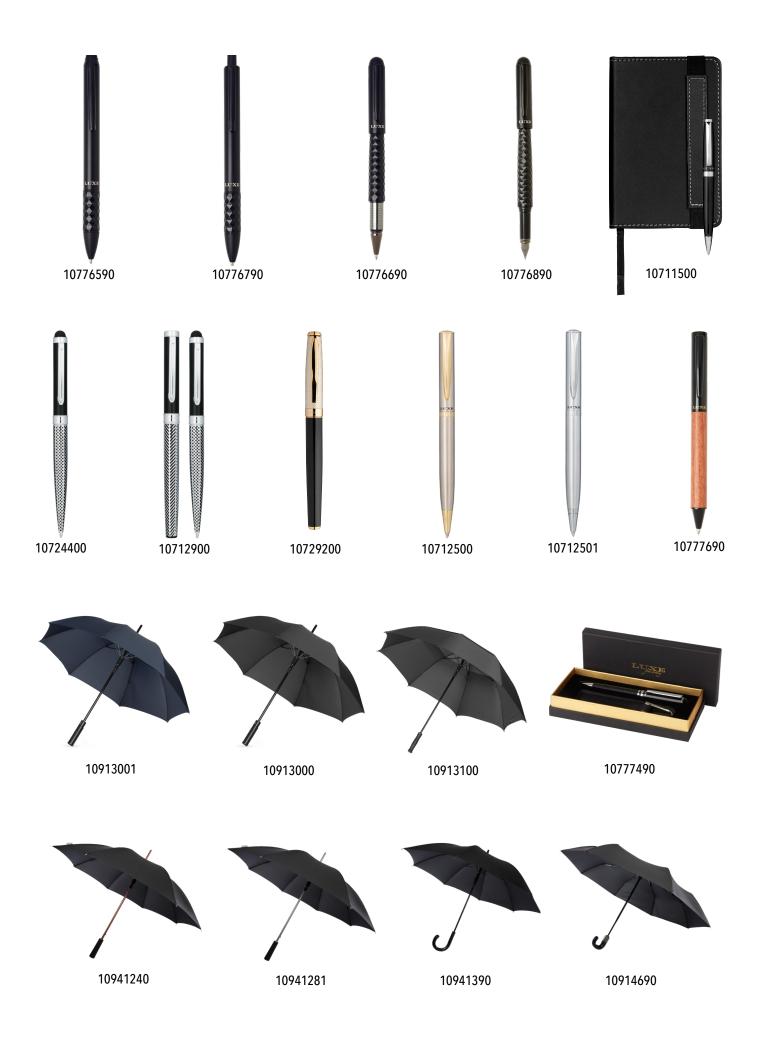

#### THE PERFECT PEN FOR TREND-CONSCIOUS MEN

#### TACTICAL MATT BLACK COLLECTION

# CITY RANGE

LUXE

A simple yet delicate design encircles the body of the pens all the way down to the tip. Perfect for everyday use, from signing documents to jotting down notes in a meeting.

## DORÉ

The lacquered design with gold coloured accents brings style and sophistication to every writing occasion.

## EMPIRE RANGE

Inspired by one of the most famous sky scrapers in the world, this range combines modern design with timeless architecture.

## UMBRELLAS

The perfect accessory for rainy morning coffee runs or lunchtime meetings.

LUXE

#### GLENDALE -

Designed to offer maximum flexibility in windy conditions.

Please visit www.pfconcept.com to see the rest of the collection