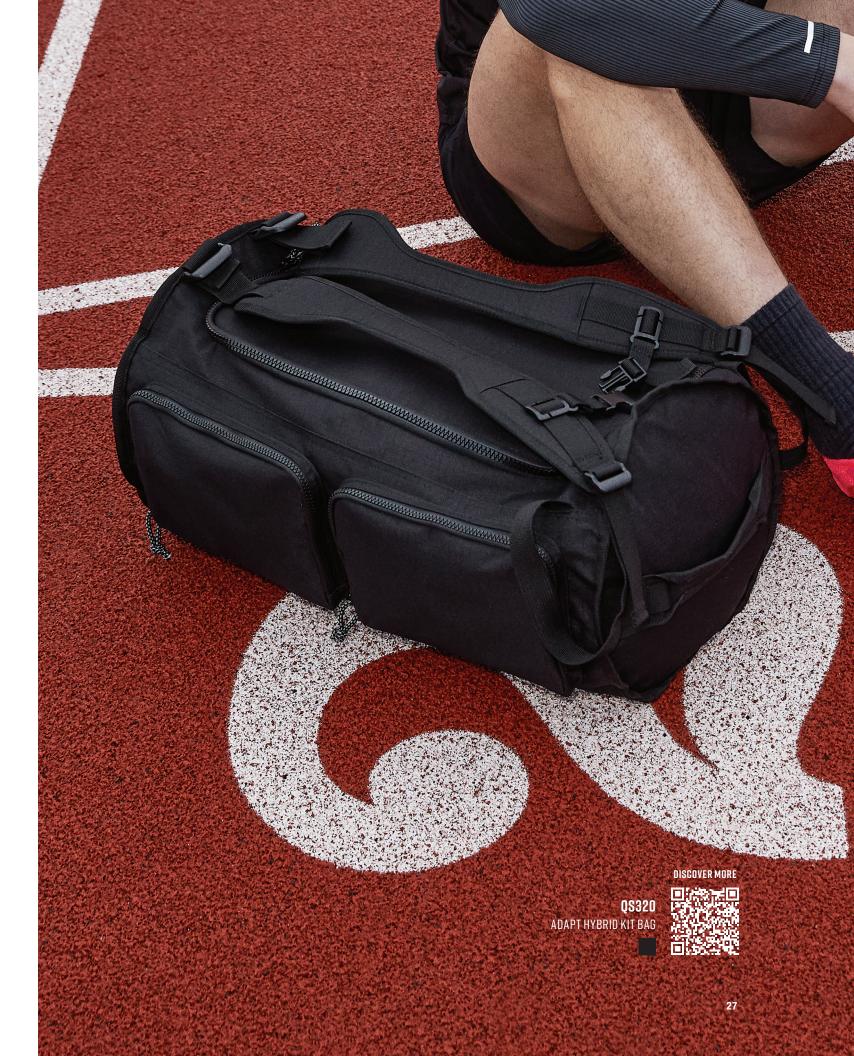

# ADAPT.

The Adapt collection joins the fold with its first breakthrough style: the QS320 Adapt Hybrid Kit Bag - the modern multitasker that every active, on-the-go lifestyle needs. Wear as a backpack or carry as a holdall for optimum convenience and versatile styling with cool utility cues.