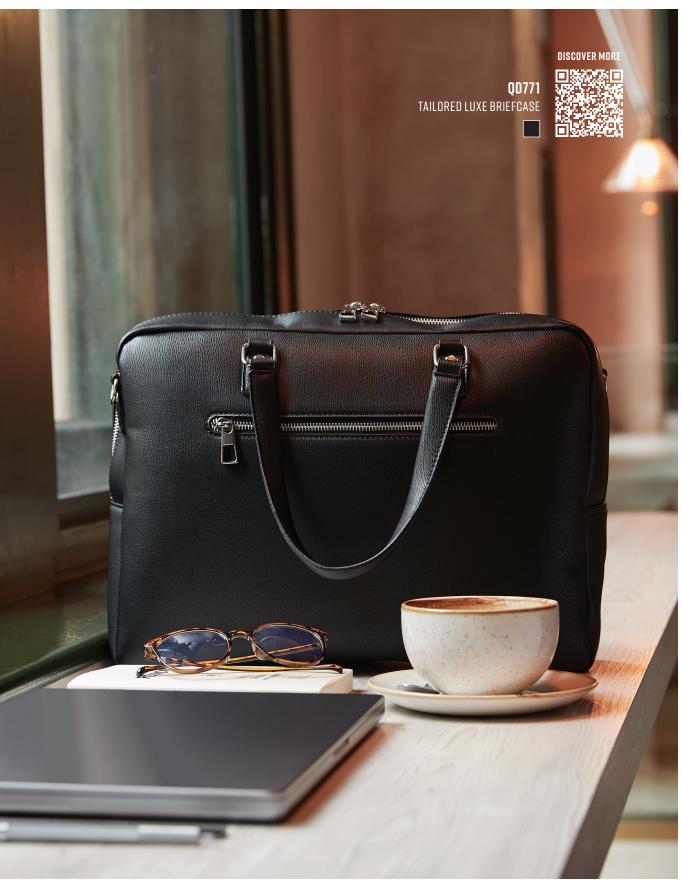

### TAILORED LUXE.

Smart, angular edges and boxy shapes are the epitome of modern luxury. Structured silhouettes combine with a minimalist aesthetic to provide a contemporary alternative to traditional tailored styling. Premium leather-like fabric with a high-end pebble grain give every piece an elevated finish.