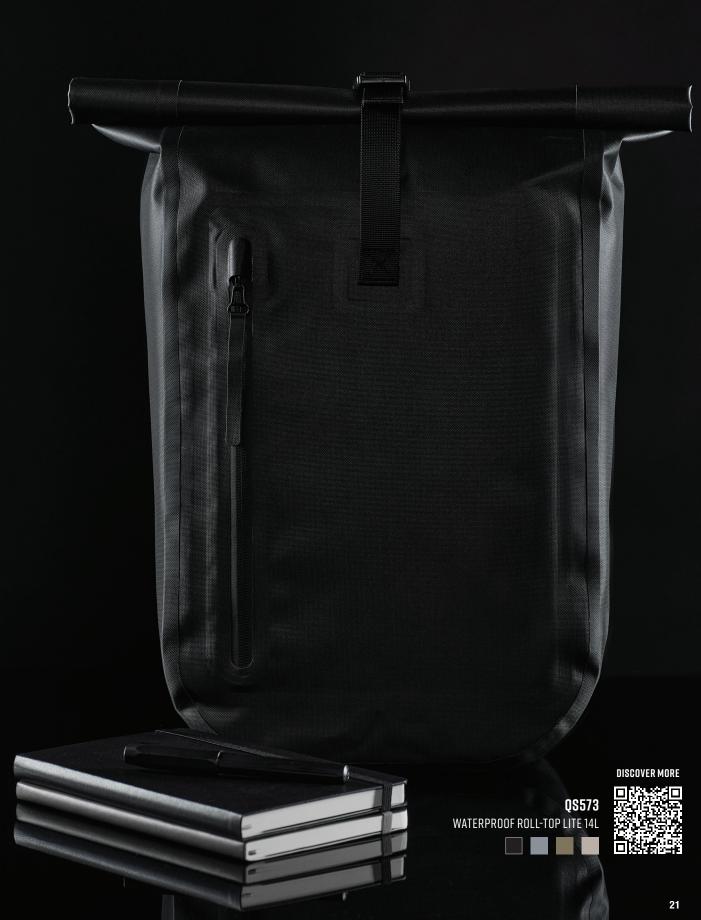

## WATERPROOF COLLEGION.

This collection is the perfect example of Quadra's ongoing commitment to blending function and fashion for the contemporary commuter and business traveller. Sleek, streamline silhouettes compliment a modern, minimal aesthetic, while tactile PU-coated fabric adds weather-proof benefits.