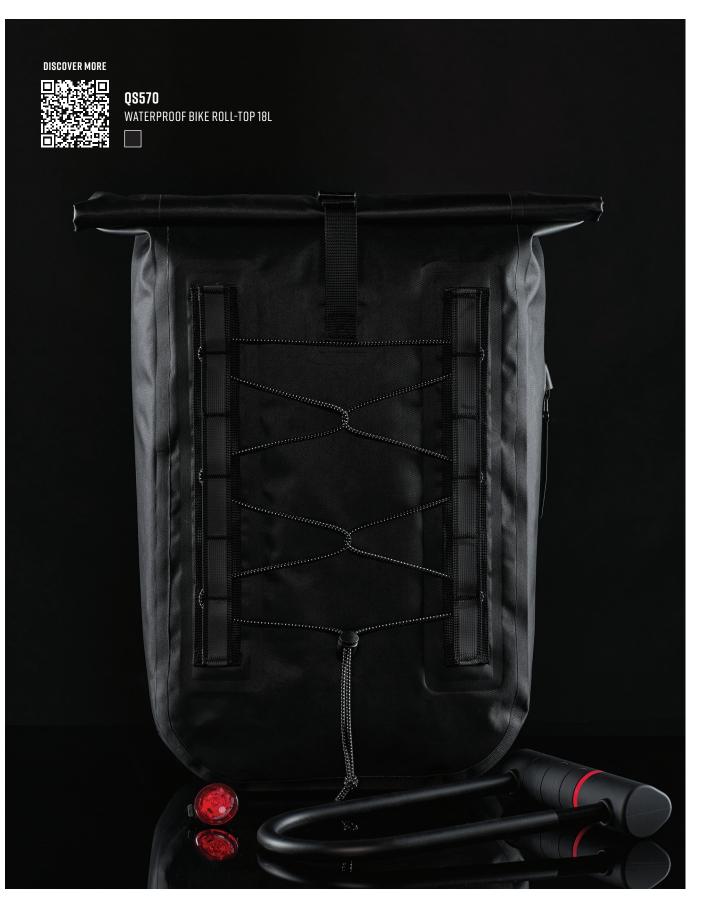

## WATERPROOF COLLEGION.

This collection is the perfect example of Quadra's ongoing commitment to blending function and fashion for the contemporary commuter and business traveller. Sleek, streamline silhouettes compliment a modern, minimal aesthetic, while tactile PU-coated fabric adds weather-proof benefits.