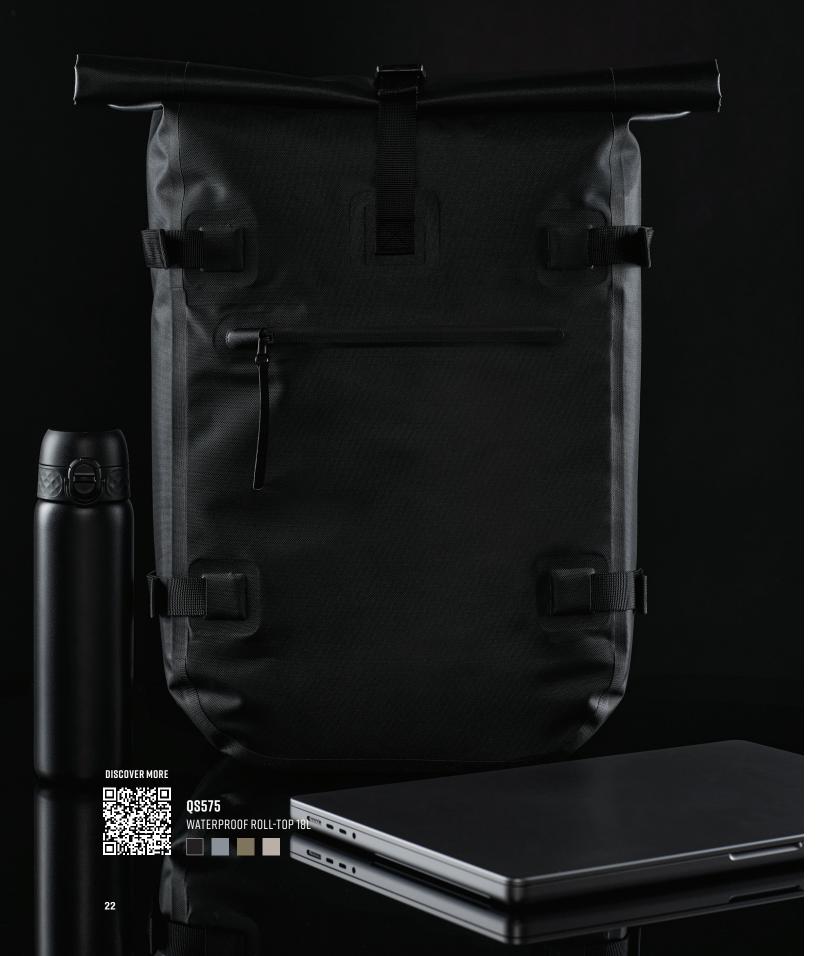

## WATERPROOF COLLEGION.

This collection is the perfect example of Quadra's ongoing commitment to blending function and fashion for the contemporary commuter and business traveller. Sleek, streamline silhouettes compliment a modern, minimal aesthetic, while tactile PU-coated fabric adds weather-proof benefits.