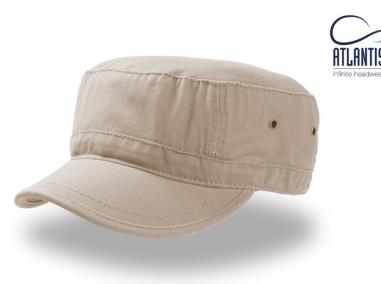

### **URBAN CAP**

### **Technical details**

| Closure: Adjustable Sunday Buckle                   | Composition: Main fabric: 100% Cotton                                                                                                      |  |  |
|-----------------------------------------------------|--------------------------------------------------------------------------------------------------------------------------------------------|--|--|
| Eyelets: 4 Metal brass eyelets 2 on each side areas | •                                                                                                                                          |  |  |
| Made in: China                                      | <ul> <li>Fabric: Main fabric: 100% Cotton</li> <li>Main fabric weight: 280 gsm</li> <li>Panels: 1 Panel</li> <li>Size: S/M-L/XL</li> </ul> |  |  |
| Packing: 24 x 144 pcs                               |                                                                                                                                            |  |  |
|                                                     |                                                                                                                                            |  |  |
| Product weight kg: 0,090                            |                                                                                                                                            |  |  |
| Sweatband: Sweatband self fabric with 4 stitching   | Visor: 1 rows / Trim on Bill / Curved Visor / Retraze Recycled Visor                                                                       |  |  |
| (closed on back)                                    |                                                                                                                                            |  |  |
| Washings: Garment Wash                              | ,                                                                                                                                          |  |  |
| Customs code: 6505.00.30                            | <b>Circumference:</b> 56.5 cm - 58.5 cm                                                                                                    |  |  |