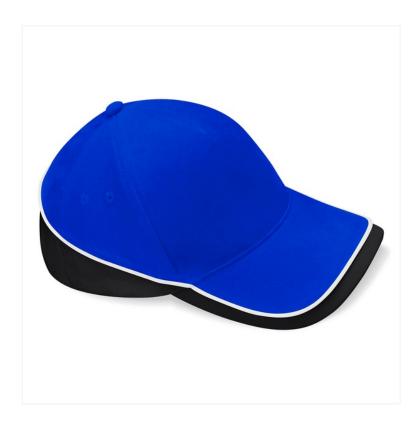

## **TEAMWEAR COMPETITION CAP** B171

## **OVERVIEW**

100% Brushed Cotton Twill
5 panel design
Pre-curved peak
Stitched ventilation eyelets
Rip-Strip™ size adjuster
Perfect for print and embroidery
TearAway label for ease of
rebranding