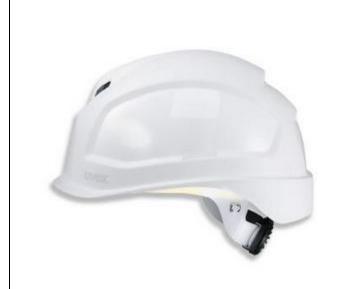

## Caratteristiche:

- visiera corta per una maggiore visibilità verso l'alto
- Calotta in PE alta densità
- Forma aerodinamica e moderna
- 3 fessure di ventilazione regolabili anteriori e posteriori
- Adattamento ottimale ed elevato comfort
- •6 punti di sospensione tessile
- -30° / metallo fuso
- Sistemi di abbinamento con visiere uvex, cuffie uvex e lampade con fissaggio all'elmetto
- Regolazione della misura : 52 61 cm con rotella di regolazione
- Ampia area per stampa del logo

## Dati tecnici

Materiale: PE

**Interno:** 6 punti di sospensione tessile, fascia antisudore sostituibile, cuscinetto circolare

**Colori:** Bianco art. 9772-031 Giallo art. 9772-131 Blu art. 9772-531

**Peso:** 394 g