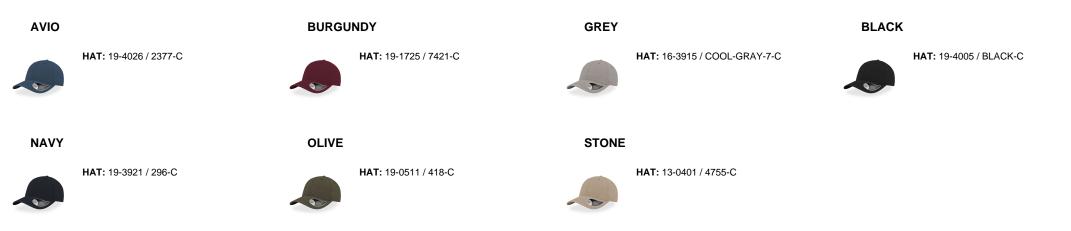

--|
| Print         | -      | -       | 6 x 1,2 | 6 x 5  | 6 x 5  |
| Embroidery    | 12 x 6 | 8 x 3,5 | 6 X 1,2 | 10 x 6 | 10 x 6 |
| Heat transfer | -      | -       | -       | 6 x 4  | 6 x 4  |

#### Washing instruction



Hand wash/ do not bleach/ do not dry by tumble dryers/ dry flat/ do not iron/ do not dry clean/ do not professional wet clean





#### Unstructured front panel

Unstructured front panels for a pleasurable experience of softness when in contact with skin.



#### Self fabric sweatband

Sweatband in same fabric as cap.



#### Retraze recycled visor

Internal visor made of 100% recycled plastic (PE), made in partnership with ReTraze®. Starting with the 2024 productions.



### $\bigcirc$ "



Tearaway label Easy removable label.

#### Color variants (TPX / Pantone)