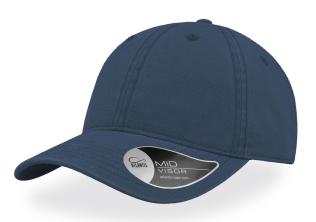

## GROOVY

Featuring a brushed canvas fabric with enzyme washing treatment and a metal buckle closure, the unstructured six-panels Groovy gives a vintage look to the outfit.

#### Unstructured front panel

Unstructured front panels for a pleasurable experience of softness when in contact with skin.