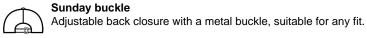

#### **Technical details**

| Closure: Sunday buckle                                       | Composition: Main fabric: 100% Cotton             |  |  |
|--------------------------------------------------------------|---------------------------------------------------|--|--|
| Evelets: 6 Sewn evelets on crown areas                       | Fabric: Main fabric: 100% Cotton                  |  |  |
| Made in: China                                               | Main fabric weight: 260 gsm                       |  |  |
| Others: Button                                               | Packing: 24 x 144 pcs                             |  |  |
|                                                              | Product weight kg: 0,082                          |  |  |
| Panels:       6 Panels         Size:       One size fits all | Sweatband: Sweatband self fabric with 4 stitching |  |  |
|                                                              | (closed on back) Washings: Enzyme washing         |  |  |
| Visor: 6 rows / Mid Visor / Retraze Recycled Visor           |                                                   |  |  |
| Circumference: 58.5 cm                                       | Customs code: 6505.00.30                          |  |  |