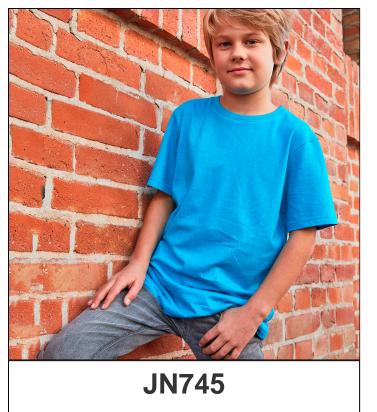

## **Basic-T Boy 150**

100% cotone, single jersey. T-shirt girocollo da uomo con elastico al collo in elastane, etichetta removibile. Busto tubolare.

Pagina catalogo: 58 Made in Bangladesh

| TAGLIE        | XS - XXL            |
|---------------|---------------------|
| VESTIBILITA'  | REGULAR             |
| PESO TESSUTO  | 150g/m <sup>2</sup> |
| PEZZI IMBALLO | 10                  |
| PEZZI CARTONE | 100                 |

| Dimensione | XS   | S    | М    | L    | XL   | XXL  |
|------------|------|------|------|------|------|------|
| Altezza    | 43,0 | 48,0 | 53,0 | 58,0 | 63,0 | 68,0 |
| Larghezza  | 33,0 | 35,0 | 38,0 | 41,0 | 44,0 | 48,0 |

## colori disponibili nelle taglie XS | S | M | L | XL | XXL

BR

brown

NY

navy

JAWEZ

LIM lime-green

ΒL