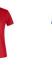

## **Basic-T Lady 150**

100% cotone, single jersey. T-shirt girocollo da donna con elastico al collo in elastane, leggermente sfiancata, etichetta removibile.

Pagina catalogo: 58 Made in Bangladesh

| TAGLIE        | XS - 3XL            |  |  |  |
|---------------|---------------------|--|--|--|
| VESTIBILITA'  | REGULAR             |  |  |  |
| PESO TESSUTO  | 150g/m <sup>2</sup> |  |  |  |
| PEZZI IMBALLO | 10                  |  |  |  |
| PEZZI CARTONE | 100                 |  |  |  |