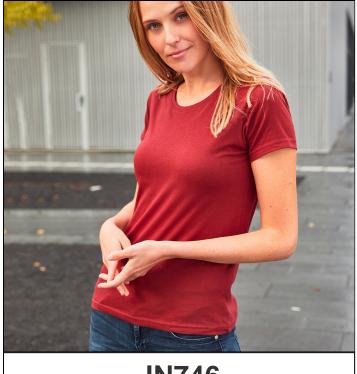

## **Basic-T Lady 150**

100% cotone, single jersey. T-shirt girocollo da donna con elastico al collo in elastane, leggermente sfiancata, etichetta removibile.

Pagina catalogo: 58 Made in Bangladesh

| TAGLIE        | XS - 3XL            |  |  |  |
|---------------|---------------------|--|--|--|
| VESTIBILITA'  | REGULAR             |  |  |  |
| PESO TESSUTO  | 150g/m <sup>2</sup> |  |  |  |
| PEZZI IMBALLO | 10                  |  |  |  |
| PEZZI CARTONE | 100                 |  |  |  |