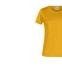

## **Basic-T Lady 150**

100% cotone, single jersey. T-shirt girocollo da donna con elastico al collo in elastane, leggermente sfiancata, etichetta removibile.

Pagina catalogo: 58 Made in Bangladesh

| TAGLIE        | XS - 3XL            |  |  |  |
|---------------|---------------------|--|--|--|
| VESTIBILITA'  | REGULAR             |  |  |  |
| PESO TESSUTO  | 150g/m <sup>2</sup> |  |  |  |
| PEZZI IMBALLO | 10                  |  |  |  |
| PEZZI CARTONE | 100                 |  |  |  |