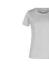

## **Basic-T Lady 150**

100% cotone, single jersey. T-shirt girocollo da donna con elastico al collo in elastane, leggermente sfiancata, etichetta removibile.

Pagina catalogo: 58 Made in Bangladesh

| TAGLIE        | XS - 3XL            |  |  |  |
|---------------|---------------------|--|--|--|
| VESTIBILITA'  | REGULAR             |  |  |  |
| PESO TESSUTO  | 150g/m <sup>2</sup> |  |  |  |
| PEZZI IMBALLO | 10                  |  |  |  |
| PEZZI CARTONE | 100                 |  |  |  |