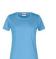

## **Basic-T Lady 150**

100% cotone, single jersey. T-shirt girocollo da donna con elastico al collo in elastane, leggermente sfiancata, etichetta removibile.

Pagina catalogo: 58 Made in Bangladesh

| TAGLIE        | XS - 3XL            |  |  |  |
|---------------|---------------------|--|--|--|
| VESTIBILITA'  | REGULAR             |  |  |  |
| PESO TESSUTO  | 150g/m <sup>2</sup> |  |  |  |
| PEZZI IMBALLO | 10                  |  |  |  |
| PEZZI CARTONE | 100                 |  |  |  |