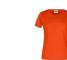

## **Basic-T Lady 150**

100% cotone, single jersey. T-shirt girocollo da donna con elastico al collo in elastane, leggermente sfiancata, etichetta removibile.

Pagina catalogo: 58 Made in Bangladesh

| TAGLIE        | XS - 3XL            |  |  |  |
|---------------|---------------------|--|--|--|
| VESTIBILITA'  | REGULAR             |  |  |  |
| PESO TESSUTO  | 150g/m <sup>2</sup> |  |  |  |
| PEZZI IMBALLO | 10                  |  |  |  |
| PEZZI CARTONE | 100                 |  |  |  |