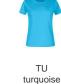

## **Basic-T Lady 150**

100% cotone, single jersey. T-shirt girocollo da donna con elastico al collo in elastane, leggermente sfiancata, etichetta removibile.

Pagina catalogo: 58 Made in Bangladesh

| TAGLIE        | XS - 3XL            |  |  |  |
|---------------|---------------------|--|--|--|
| VESTIBILITA'  | REGULAR             |  |  |  |
| PESO TESSUTO  | 150g/m <sup>2</sup> |  |  |  |
| PEZZI IMBALLO | 10                  |  |  |  |
| PEZZI CARTONE | 100                 |  |  |  |