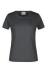

## **Basic-T Lady 150**

100% cotone, single jersey. T-shirt girocollo da donna con elastico al collo in elastane, leggermente sfiancata, etichetta removibile.

Pagina catalogo: 58 Made in Bangladesh

| TAGLIE        | XS - 3XL            |  |  |  |
|---------------|---------------------|--|--|--|
| VESTIBILITA'  | REGULAR             |  |  |  |
| PESO TESSUTO  | 150g/m <sup>2</sup> |  |  |  |
| PEZZI IMBALLO | 10                  |  |  |  |
| PEZZI CARTONE | 100                 |  |  |  |