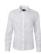

## Ladies' Shirt Longsleeve Micro-Twill

100% cotone. Camicia con micro-twill, orlo arrotondato, taglio femminile leggermente sfiancato. Pagina catalogo: 296

Made in Bangladesh

| TAGLIE        | XS - 3XL            |  |  |
|---------------|---------------------|--|--|
| VESTIBILITA'  | REGULAR             |  |  |
| PESO TESSUTO  | 120g/m <sup>2</sup> |  |  |
| PEZZI IMBALLO | 1                   |  |  |
| PEZZI CARTONE | 20                  |  |  |