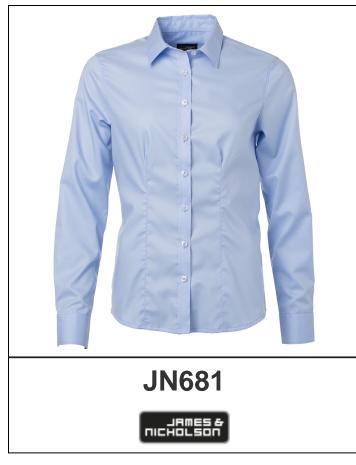

## Ladies' Shirt Longsleeve Micro-Twill

100% cotone. Camicia con micro-twill, orlo arrotondato, taglio femminile leggermente sfiancato. Pagina catalogo: 296

Made in Bangladesh

| TAGLIE        | XS - 3XL            |  |  |
|---------------|---------------------|--|--|
| VESTIBILITA'  | REGULAR             |  |  |
| PESO TESSUTO  | 120g/m <sup>2</sup> |  |  |
| PEZZI IMBALLO | 1                   |  |  |
| PEZZI CARTONE | 20                  |  |  |

colori disponibili nelle taglie XS | S | M | L | XL | XXL | 3XL

BL black

LBLU light-blue

LPI light-pink

WH white