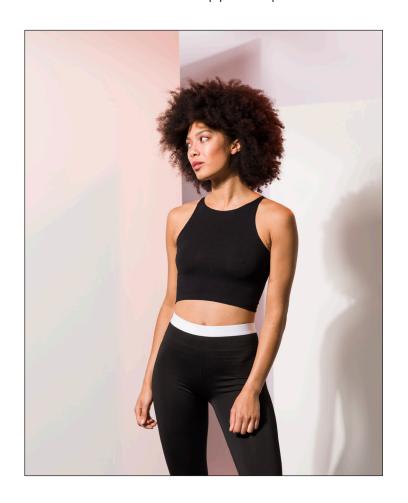

SK106 Women's Cropped Top

Fabric: 93% Cotton, 7% Polyester

Single Jersey

Weight: 190gsm Sizes: XS-XL Carton: 72

Country of Origin: Commodity Code:

- Copped top
- Racer front and back neckline
- Twin needle stitching on hem, neck and armholes
- Tear-out label