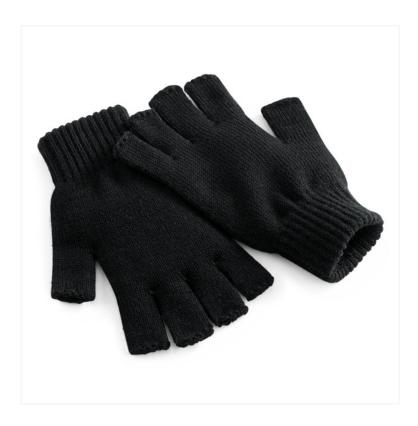

## FINGERLESS GLOVES B491

## **OVERVIEW**

\*Charcoal - 50% Polyester/49%
Acrylic/1% Elastane
\*Black - 88% Acrylic/11%
Polyester/1% Elastane
One piece knit
Ribbed cuff
Available in two sizes - S/M and L/XL