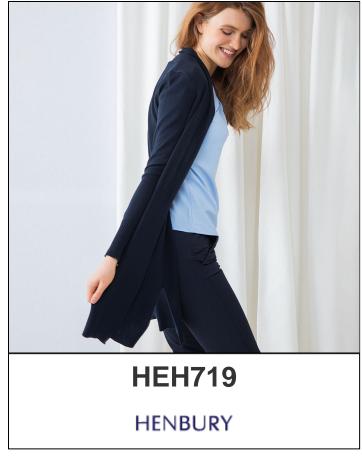

## Ladies' Longline Open Cardigan

50% cotone, 50% acrilico. Cardigan a maglia da donna con dettagli a costine sul corpo e sulle maniche. Manica semi-modellata.

Pagina catalogo: 313 Made in Bangladesh

| TAGLIE        | XS - 4XL            |
|---------------|---------------------|
| PESO TESSUTO  | 260g/m <sup>2</sup> |
| PEZZI IMBALLO | 6                   |
| PEZZI CARTONE | 24                  |

colori disponibili nelle taglie XS | S | M | L | XL | XXL | 3XL | 4XL

BLK black

GRM grey marl

NAV navy