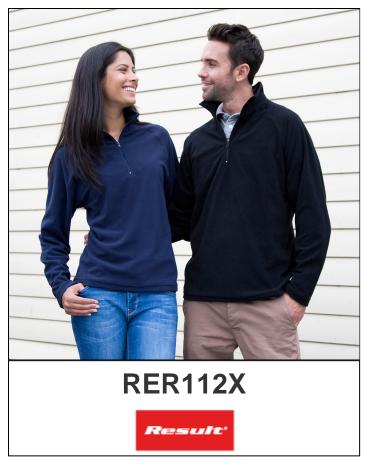

## Microfleece Top

100% poliestere microfleece. Pile termico a mezza zip, maniche lunghe, orlo a doppio ago, easycare, etichetta strappabile.

Pagina catalogo: 263 Made in Bangladesh

| TAGLIE        | XS - 3XL            |
|---------------|---------------------|
| PESO TESSUTO  | 200g/m <sup>2</sup> |
| PEZZI IMBALLO | 5                   |
| PEZZI CARTONE | 25                  |

colori disponibili nelle taglie XS | S | M | L | XL | XXL | 3XL

BLCK black

NAVY navy