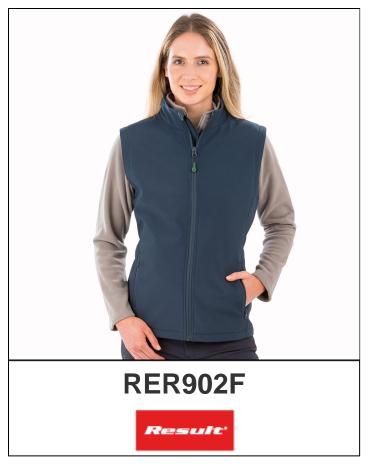

## Women's Recycled 2-Layer Printable Softshell Bodywarmer

100% poliestere riciclato TOPGREEN®. Interno: 100% poliestere riciclato micropile. Gilet in softshell stampabile con colletto alto, orlo inferiore piatto leggermente sfiancato, zip YKK NATULON Eco-Friendly.