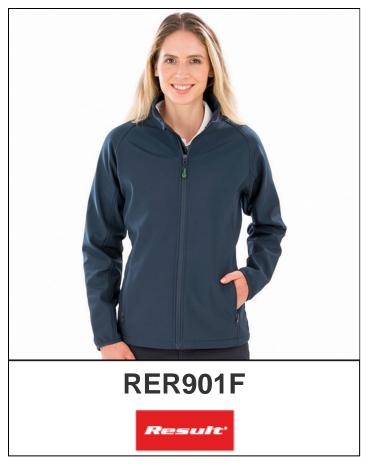

## Women's Recycled 2 Layer printable Softshell Jacket

100% poliestere riciclato TOPGREEN®. Interno: 100% poliestere riciclato micropile. Giacca in softshell leggermente sfiancata, stampabile, polsini morbidi, zip YKK NATULON® Eco-Friendly.

Made in Bangladesh

| TAGLIE        | XS - XXL            |
|---------------|---------------------|
| PESO TESSUTO  | 280g/m <sup>2</sup> |
| PEZZI IMBALLO | 5                   |
| PEZZI CARTONE | 20                  |