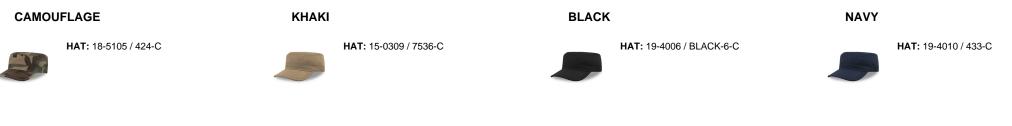

# Color variants (TPX / Pantone)

OLIVE

HAT: 19-0515 / 7771-C

HAI: 19-0515 / /