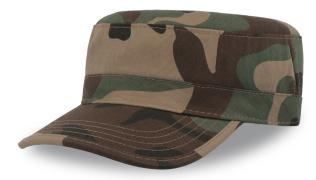

# TANK

The classic military style with an excellent fit and fabric softness cannot be missing. Back hook-and-loop closure.

#### Hook&loop closure

Curved visor

Adjustable back closure with hook&loop strap, suitable for any fit.

#### Retraze recycled visor

Internal visor made of 100% recycled plastic (PE), made in partnership with ReTraze®. Starting with the 2024 productions.