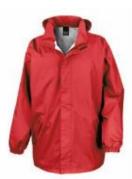

Classic padded and weatherproof winter jacket at CORE value price

| Origin: China                                                          |                                                    | Commodity Code: 6210400000 19424                                                                                                                                                                                                                                                                       |
|------------------------------------------------------------------------|----------------------------------------------------|--------------------------------------------------------------------------------------------------------------------------------------------------------------------------------------------------------------------------------------------------------------------------------------------------------|
|                                                                        | olyester, StormDri 2000<br>e jersey 100% Polyester | <b>Tech:</b><br>Waterproof 2000mm<br>Breathable<br>Windproof                                                                                                                                                                                                                                           |
| Features:                                                              |                                                    | <ul> <li>Zip through collar with tear release outer storm flap</li> <li>Zipped inside pocket</li> <li>Front welt pockets</li> <li>Adjustable shock cord hem</li> <li>Fold away hood in collar</li> <li>Fully taped seams</li> <li>Elasticated cuffs</li> <li>High collar</li> <li>Hang loop</li> </ul> |
| Sizes<br>UK<br>EURO                                                    |                                                    | S         M         L         XL         2XL         3XL           38         41         44         47         50         53           48         50         54         58         60         64                                                                                                       |
| Colours:<br>RED (032)<br>NAVY (539)<br>BLACK (BLK)<br>STEEL GREY (433) |                                                    |                                                                                                                                                                                                                                                                                                        |
| Decoration Access: Full hem & left chest                               |                                                    | <b>Decoration Type:</b> Embroidery, Transfer Print, Direct Print, DTF                                                                                                                                                                                                                                  |
|                                                                        |                                                    |                                                                                                                                                                                                                                                                                                        |

## **R206X MIDWEIGHT JACKET**