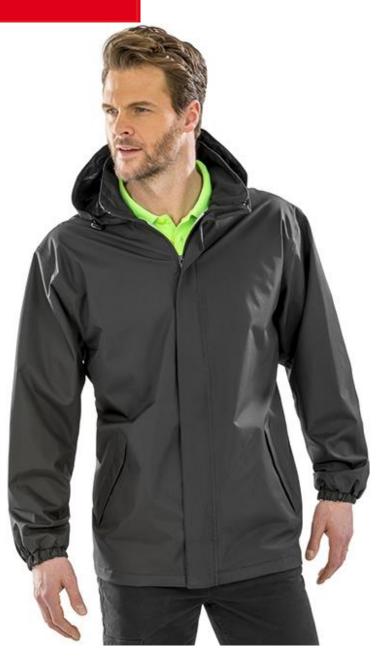

Classic padded and weatherproof winter jacket at CORE value price

| Origin: China                                                          |                                                    | Commodity Code: 6210400000 19424                                                                                                                                                                                                                                                                       |
|------------------------------------------------------------------------|----------------------------------------------------|--------------------------------------------------------------------------------------------------------------------------------------------------------------------------------------------------------------------------------------------------------------------------------------------------------|
|                                                                        | olyester, StormDri 2000<br>e jersey 100% Polyester | <b>Tech:</b><br>Waterproof 2000mm<br>Breathable<br>Windproof                                                                                                                                                                                                                                           |
| Features:                                                              |                                                    | <ul> <li>Zip through collar with tear release outer storm flap</li> <li>Zipped inside pocket</li> <li>Front welt pockets</li> <li>Adjustable shock cord hem</li> <li>Fold away hood in collar</li> <li>Fully taped seams</li> <li>Elasticated cuffs</li> <li>High collar</li> <li>Hang loop</li> </ul> |
| Sizes<br>UK<br>EURO                                                    |                                                    | S         M         L         XL         2XL         3XL           38         41         44         47         50         53           48         50         54         58         60         64                                                                                                       |
| Colours:<br>RED (032)<br>NAVY (539)<br>BLACK (BLK)<br>STEEL GREY (433) |                                                    |                                                                                                                                                                                                                                                                                                        |
| Decoration Access: Full hem & left chest                               |                                                    | <b>Decoration Type:</b> Embroidery, Transfer Print, Direct Print, DTF                                                                                                                                                                                                                                  |
|                                                                        |                                                    |                                                                                                                                                                                                                                                                                                        |