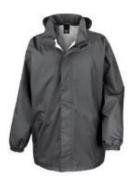

Classic padded and weatherproof winter jacket at CORE value price

| Origin: China                                                          |                                                    | Commodity Code: 6210400000 19424                                                                                                                                                                                                                                                                       |
|------------------------------------------------------------------------|----------------------------------------------------|--------------------------------------------------------------------------------------------------------------------------------------------------------------------------------------------------------------------------------------------------------------------------------------------------------|
|                                                                        | olyester, StormDri 2000<br>e jersey 100% Polyester | <b>Tech:</b><br>Waterproof 2000mm<br>Breathable<br>Windproof                                                                                                                                                                                                                                           |
| Features:                                                              |                                                    | <ul> <li>Zip through collar with tear release outer storm flap</li> <li>Zipped inside pocket</li> <li>Front welt pockets</li> <li>Adjustable shock cord hem</li> <li>Fold away hood in collar</li> <li>Fully taped seams</li> <li>Elasticated cuffs</li> <li>High collar</li> <li>Hang loop</li> </ul> |
| Sizes<br>UK<br>EURO                                                    |                                                    | S         M         L         XL         2XL         3XL           38         41         44         47         50         53           48         50         54         58         60         64                                                                                                       |
| Colours:<br>RED (032)<br>NAVY (539)<br>BLACK (BLK)<br>STEEL GREY (433) |                                                    |                                                                                                                                                                                                                                                                                                        |
| Decoration Access: Full hem & left chest                               |                                                    | <b>Decoration Type:</b> Embroidery, Transfer Print, Direct Print, DTF                                                                                                                                                                                                                                  |
|                                                                        |                                                    |                                                                                                                                                                                                                                                                                                        |

## **R206X MIDWEIGHT JACKET**