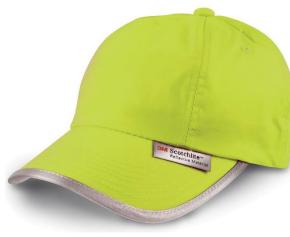

# A híghly vísíble work cap wíth 3M" Scotchlíte" reflectíve materíals around peak and adjuster

**Origin: China** 

Commodity Code: 6505003000

#### Features:

Fabric:

Outer - 220gm² Fluorescent PVC coated 4oz Nylon

Lining – 100% Cotton

44000

- 6 panel
- Low profile
- Stitched eyelets
- Fully cotton lined
- 3M<sup>™</sup> label sewn to peak
- Unsupported front panels
- Pre-curved peak with 6 stitch lines
- Easy tear release reflective size adjuster
- 3M™ Scotchlite™ Reflective Materials around peak and adjuster