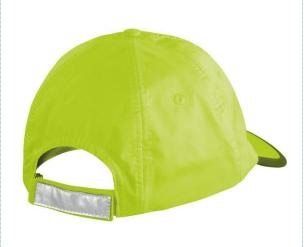

#### Features:

Fabric:

Outer - 220gm² Fluorescent PVC coated 4oz Nylon

Lining – 100% Cotton

44000

- 6 panel
- Low profile
- Stitched eyelets
- Fully cotton lined
- 3M<sup>™</sup> label sewn to peak
- Unsupported front panels
- Pre-curved peak with 6 stitch lines
- Easy tear release reflective size adjuster
- 3M™ Scotchlite™ Reflective Materials around peak and adjuster