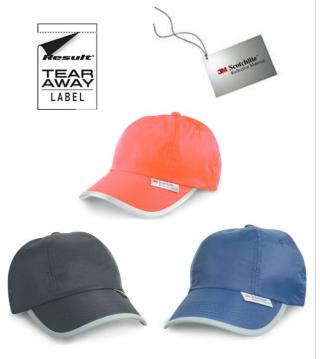

#### Features:

Fabric:

Outer - 220gm² Fluorescent PVC coated 4oz Nylon

Lining – 100% Cotton

44000

- 6 panel
- Low profile
- Stitched eyelets
- Fully cotton lined
- 3M<sup>™</sup> label sewn to peak
- Unsupported front panels
- Pre-curved peak with 6 stitch lines
- Easy tear release reflective size adjuster
- 3M™ Scotchlite™ Reflective Materials around peak and adjuster

#### Wash Instruction:

WIPE CLEAN ONLY

Colours:

FLUORESCENT ORANGE (811) FLUORESCENT YELLOW (384) NAVY (5395) BLACK (BLK)

Decoration Type: Embroidery, Transfer, DTF

Size: One size adjustable

Carton Qty: 150