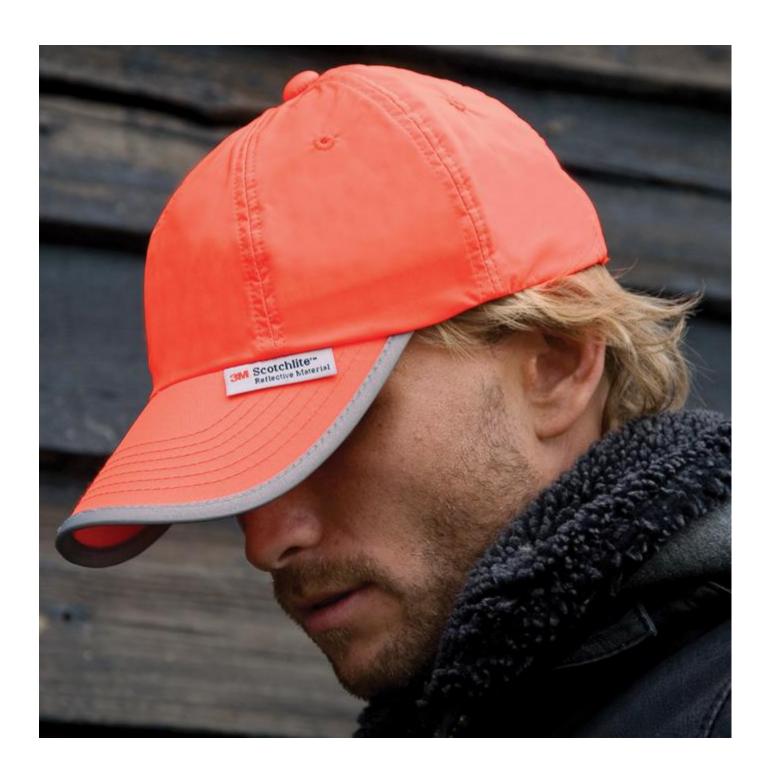

## **HI-VIS CAP**

# A híghly vísíble work cap wíth 3M" Scotchlíte" reflectíve materíals around peak and adjuster

**Origin: China** 

Commodity Code: 6505003000

#### Features:

Fabric:

Outer - 220gm² Fluorescent PVC coated 4oz Nylon

Lining – 100% Cotton

44000

- 6 panel
- Low profile
- Stitched eyelets
- Fully cotton lined
- 3M<sup>™</sup> label sewn to peak
- Unsupported front panels
- Pre-curved peak with 6 stitch lines
- Easy tear release reflective size adjuster
- 3M™ Scotchlite™ Reflective Materials around peak and adjuster