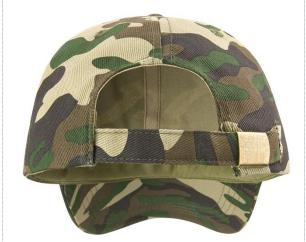

### HEAVY COTTON DRILL PRO-STYLE CAP

## A steadfast and stylish, sturdy fitting, heavy cotton drill pro-style

## cap

#### 6 panel

**RC010X** 

- Low profile
- Stitched eyelets
- Unsupported front panels
- Pre-curved peak with 4 stitch lines
- Fabric size adjuster with brass buckle
- Contrasting colour peak on asterixed colourways\*