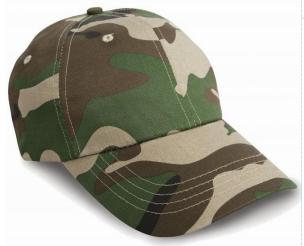

### HEAVY COTTON DRILL PRO-STYLE CAP

## A steadfast and stylish, sturdy fitting, heavy cotton drill pro-style

## cap

#### 6 panel

**RC010X** 

- Low profile
- Stitched eyelets
- Unsupported front panels
- Pre-curved peak with 4 stitch lines
- Fabric size adjuster with brass buckle
- Contrasting colour peak on asterixed colourways\*