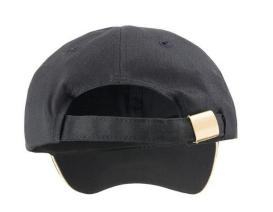

## HERRINGBONE CAP WITH SANDWICH PEAK

Tradítíonal herríngbone weave fabríc gíves a 'country-feel' to thís classíc baseball cap

Origin: China

Commodity Code: 6505003000

Features:

Fabric: 200g/m² 100% Cotton

21123

- Low profile
- Stitched eyelets
- Unsupported front panels
- Herringbone weave fabric
- Contrast colour sandwich peak
- Pre-curved peak with 6 stitch lines
- Fabric size adjuster with brass buckle

Size: One size adjustable

Carton Qty: 150

Pack Qty: 25

**SKU**: 7

RC038X HERRINGBONE CAP WITH SANDWICH PEAK