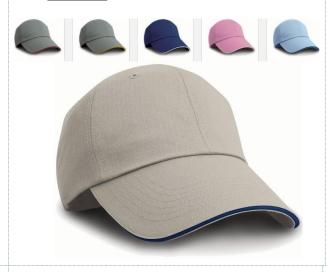

## HERRINGBONE CAP WITH SANDWICH PEAK

Tradítíonal herríngbone weave fabríc gíves a 'country-feel' to thís classíc baseball cap

Origin: China

Commodity Code: 6505003000

Features:

Fabric: 200g/m² 100% Cotton

21123

- Low profile
- Stitched eyelets
- Unsupported front panels
- Herringbone weave fabric
- Contrast colour sandwich peak
- Pre-curved peak with 6 stitch lines
- Fabric size adjuster with brass buckle