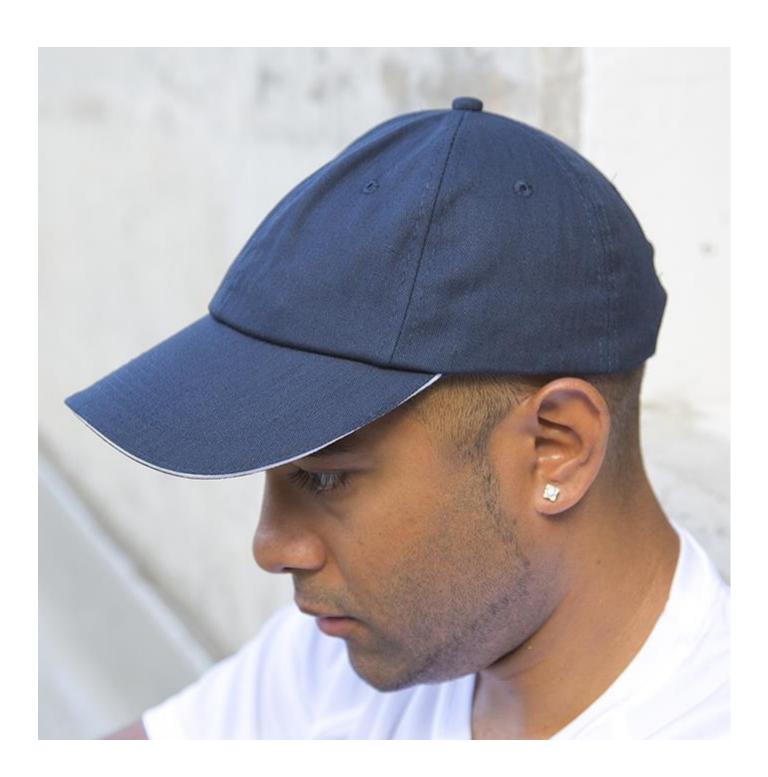

## HERRINGBONE CAP WITH SANDWICH PEAK

Tradítíonal herríngbone weave fabríc gíves a 'country-feel' to thís classíc baseball cap

Origin: China

Commodity Code: 6505003000

Features:

Fabric: 200g/m² 100% Cotton

21123

- Low profile
- Stitched eyelets
- Unsupported front panels
- Herringbone weave fabric
- Contrast colour sandwich peak
- Pre-curved peak with 6 stitch lines
- Fabric size adjuster with brass buckle