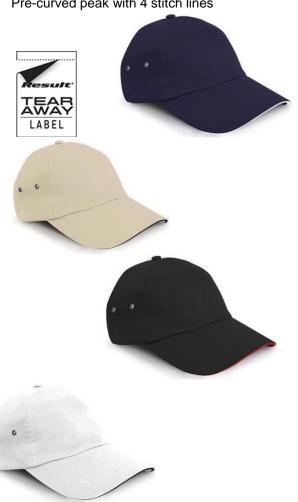

## A stylish classic with supported front - the Ultimate 5 panel low

profile cap for decoration

Features:

Origin: China

Hinged front support panel

Fabric: 230g/m<sup>2</sup> 100% Cotton

- Contrast colour sandwich peak
- Fabric size adjuster with brushed metal buckle
- Pre-curved peak with 4 stitch lines

## Wash Instruction:

Colours:

RED (199/WHT) NAVY (539/WHT) PUTTY/NAVY (7528/539)BLACK/RED (BLK/199) WHITE/NAVY (WHT/539)

**Decoration Type:** Embroidery, Transfer Print,

Size: One size adjustable

Carton Qty: 150 Pack Qty: 25 **SKU:** 5