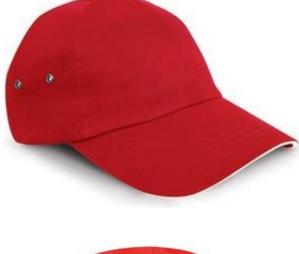

## A stylish classic with supported front - the Ultimate 5 panel low

profile cap for decoration

Features:

Origin: China

Hinged front support panel

Fabric: 230g/m<sup>2</sup> 100% Cotton

- Contrast colour sandwich peak
- Fabric size adjuster with brushed metal buckle
- Pre-curved peak with 4 stitch lines