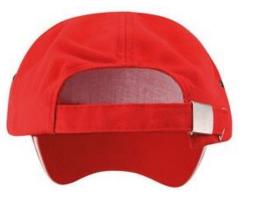

## A stylish classic with supported front - the Ultimate 5 panel low

profile cap for decoration

Features:

Origin: China

Hinged front support panel

Fabric: 230g/m<sup>2</sup> 100% Cotton

- Contrast colour sandwich peak
- Fabric size adjuster with brushed metal buckle
- Pre-curved peak with 4 stitch lines