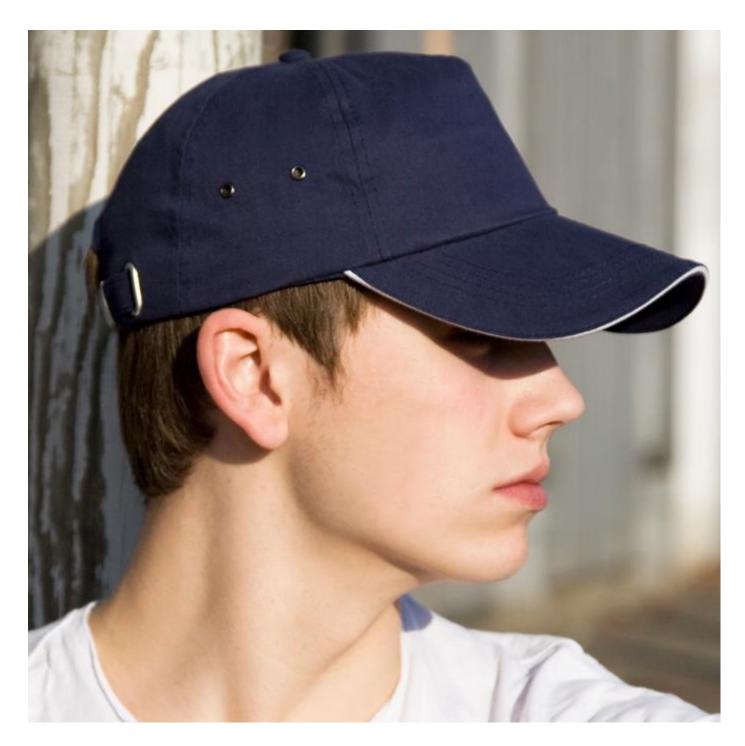

## PRINTERS PLUSH COTTON CAP

## A stylish classic with supported front - the Ultimate 5 panel low

profile cap for decoration

Features:

Origin: China

Hinged front support panel

Fabric: 230g/m<sup>2</sup> 100% Cotton

- Contrast colour sandwich peak
- Fabric size adjuster with brushed metal buckle
- Pre-curved peak with 4 stitch lines

RC072X
PRINTERS PLUSH COTTON CAP