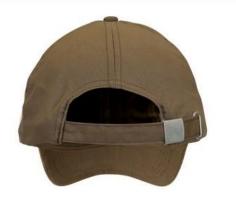

#### Features:

**Fabric:** 225g/m² 100% Plush finish Cotton drill 301123

- 6 panel
- Low profile
- Aluminium coloured eyelets
- Pre-curved peak with 4 stitch lines
- Fabric size adjuster with brushed metal buckle