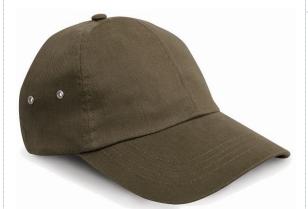

# **PLUSH CAP**

# Soft and plush finish cotton drill fabric in a classic, low profile jockey style cap

Origin: China

Commodity Code: 6505003000

#### Features:

**Fabric:** 225g/m² 100% Plush finish Cotton drill 301123

- 6 panel
- Low profile
- Aluminium coloured eyelets
- Pre-curved peak with 4 stitch lines
- Fabric size adjuster with brushed metal buckle