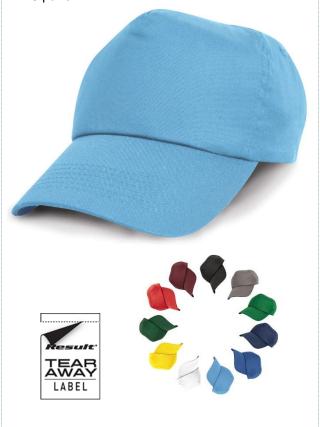

Colours: RED\* (200) BLACK\* (BLK)
ROYAL (648) YELLOW (102)
NAVY\* (289) SKY BLUE (292)
BURGUNDY (505) WHITE\* (WHT)
KELLY GREEN (348) GREY (408)

**BOTTLE GREEN (3308)** 

Size: Regular / XL\*

**SKU:** 15