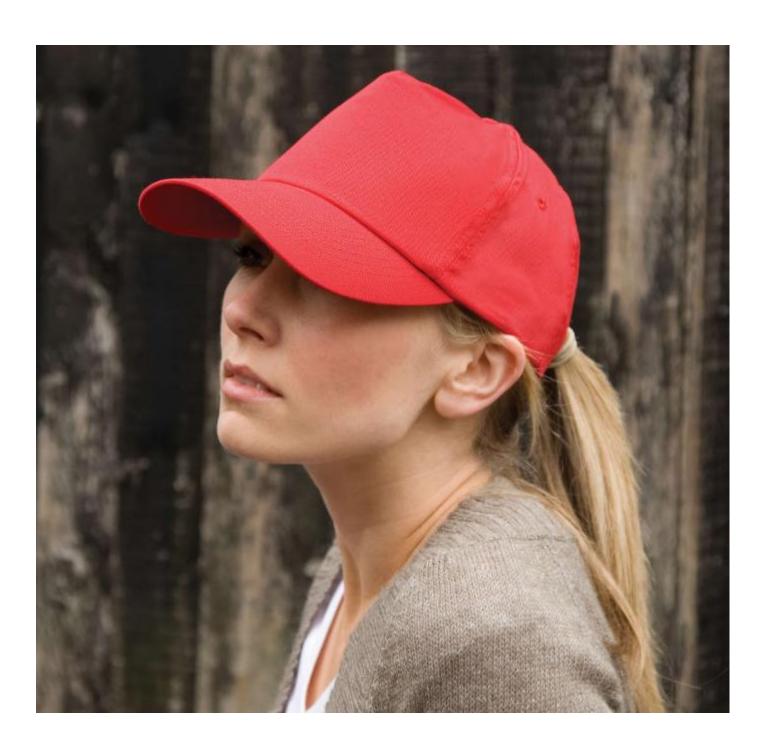

## **COTTON CAP**

The classic cotton 5 panel full profile cap. Ideal for full profile decoration with its hinged front support panel: a dependable industry favourite

Origin: China Commodity Code: 6505003000

Features:

Fabric: 190gm² 100% cotton twill

- Pre-curved peak with 6 stitch lines
- Easy tear release size adjuster
- Hinged front support panel
- Centre seam-free
- Stitched eyelets
- Full profile
- 5 panel