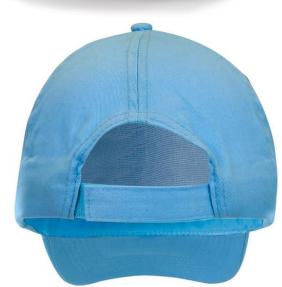

Features:

Fabric: 190gm² 100% cotton twill

- Pre-curved peak with 6 stitch lines
- Easy tear release size adjuster
- Hinged front support panel
- Centre seam-free
- Stitched eyelets
- Full profile
- 5 panel