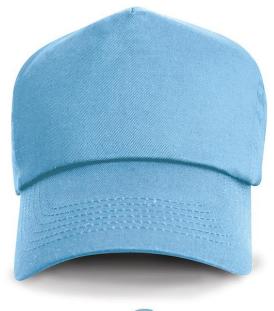

## **COTTON CAP**

The classic cotton 5 panel full profile cap. Ideal for full profile decoration with its hinged front support panel: a dependable industry favourite

Origin: China Commodity Code: 6505003000

Features:

Fabric: 190gm² 100% cotton twill

- Pre-curved peak with 6 stitch lines
- Easy tear release size adjuster
- Hinged front support panel
- Centre seam-free
- Stitched eyelets
- Full profile
- 5 panel