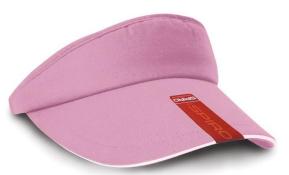

#### Colours:

PINK/WHITE NAVY/WHITE WHITE/NAVY (1905/WHT) (289/WHT) (WHT/289)

Size: One size adjustable

**SKU:** 3