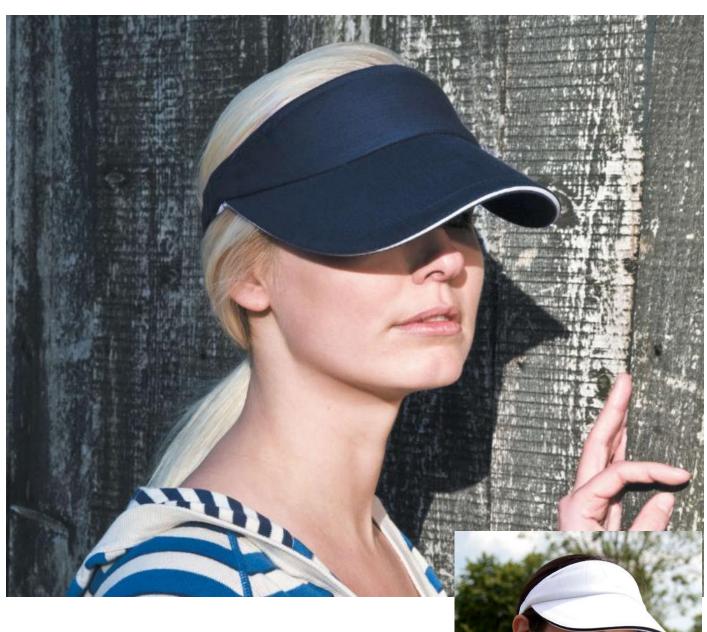

# HERRINGBONE SUN VISOR with SANDWICH PEAK

Tradítíonal herríngbone weave fabríc gíves a 'country-feel' to thís classíc sports vísor

Origin: China

Commodity Code: 6505003000

Fabric: 200g/m<sup>2</sup> 100% Cotton

41023

Features:

- Herringbone weave fabric
- Foam padded towel sweatband
- Pre-curved extended peak with 1 stitch line
- Easy fabric tear release size adjuster
- Contrast colour sandwich peak

## Result® HEADWEAR

RC048X HERRINGBONE SUN VISOR with SANDWICH PEAK