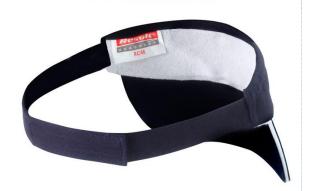

41023

Features:

- Herringbone weave fabric
- Foam padded towel sweatband
- Pre-curved extended peak with 1 stitch line
- Easy fabric tear release size adjuster
- Contrast colour sandwich peak