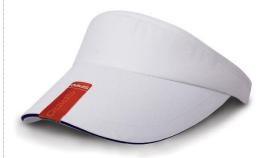

#### Colours:

PINK/WHITE NAVY/WHITE WHITE/NAVY (1905/WHT) (289/WHT) (WHT/289)

Size: One size adjustable

**SKU:** 3