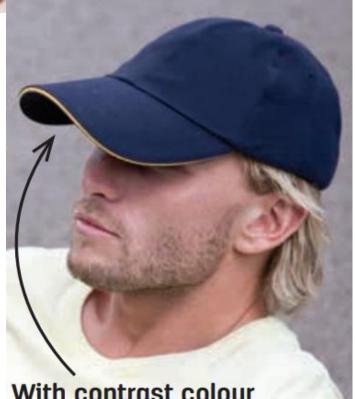

#### Commodity Code: 6505003000

**Fabric:** 350gm<sup>2</sup> 100% heavy brushed cotton drill 21023

6 panel

**RC024X** 

- Low profile
- Stitched eyelets
- Unsupported front panels
- Pre-curved peak with 4 stitch lines
- Fabric size adjuster with brass buckle
- Contrasting colour peak on some colourways\*

## RC024X HEAVY BRUSHED COTTON LOW PROFILE CAP ↑

RC24X WITH CONTRAST COLOUR SANDWICH PEAK  $\rightarrow$ 

With contrast colour sandwich peak