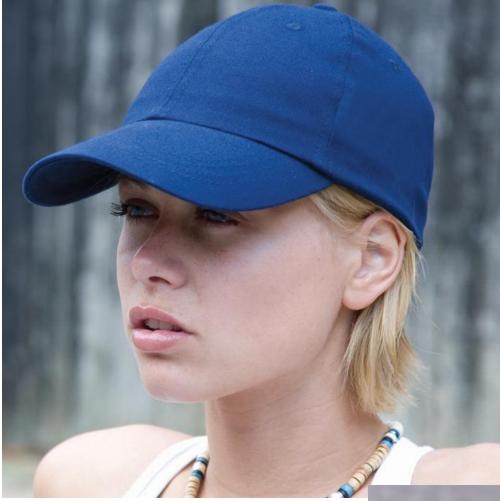

#### Commodity Code: 6505003000

**Fabric:** 350gm<sup>2</sup> 100% heavy brushed cotton drill 21023

6 panel

**RC024X** 

- Low profile
- Stitched eyelets
- Unsupported front panels
- Pre-curved peak with 4 stitch lines
- Fabric size adjuster with brass buckle
- Contrasting colour peak on some colourways\*

## RC024X HEAVY BRUSHED COTTON LOW PROFILE CAP ↑

RC24X WITH CONTRAST COLOUR SANDWICH PEAK  $\rightarrow$ 

With contrast colour sandwich peak