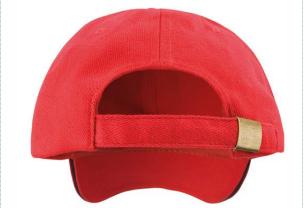

#### Commodity Code: 6505003000

**Fabric:** 350gm<sup>2</sup> 100% heavy brushed cotton drill 21023

6 panel

**RC024X** 

- Low profile
- Stitched eyelets
- Unsupported front panels
- Pre-curved peak with 4 stitch lines
- Fabric size adjuster with brass buckle
- Contrasting colour peak on some colourways\*

## RC024X HEAVY BRUSHED COTTON LOW PROFILE CAP ↑

RC24X WITH CONTRAST COLOUR SANDWICH PEAK  $\rightarrow$ 

With contrast colour sandwich peak