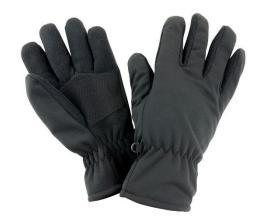

#### Features:

- Pill resistant fleece inner
- Extended wrist cover
- Palm grip feature
- **Comfort Stretch**
- Elasticated wrist
- Retainer clip

**Colours:** 

**ROYAL** (280)**BLACK** (BLK) Size:

**S/M** 12 x 27cm L/XL 12.5 x 29cm