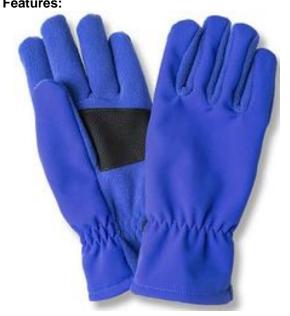

#### Features:

- Pill resistant fleece inner
- Extended wrist cover
- Palm grip feature
- **Comfort Stretch**
- Elasticated wrist
- Retainer clip

**Colours:** 

**ROYAL** (280)**BLACK** (BLK) Size:

**S/M** 12 x 27cm L/XL 12.5 x 29cm