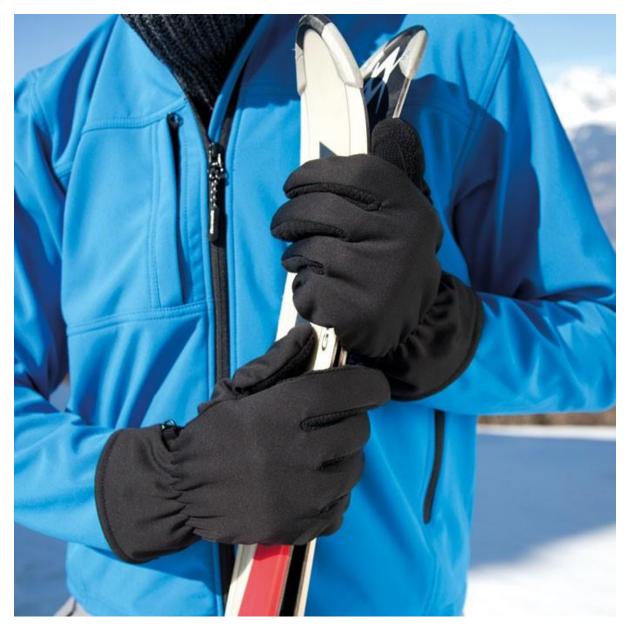

## SOFTSHELL THERMAL GLOVE

Practical cold weather protection, this snug, cuffed softshell glove is ídeal for cold weather protectíon

Origin: China

Commodity Code: 621600000