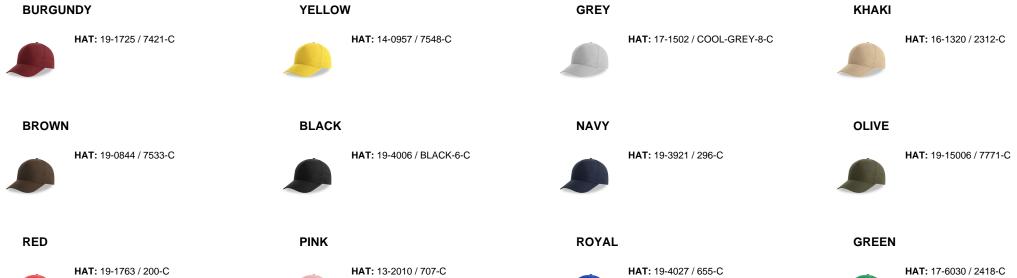

#### Color variants (TPX / Pantone)

**HAT:** 19-5513 / 567-C

### WHITE-NAVY ORANGE **LIGHT BLUE** UPPERBILL: 19-3921 / 296-C HAT: 15-4319 / 542-C **HAT:** 16-1257 / 1575-C UNDERBILL: 19-3921 / 296-C **CROWN:** 11-0601 / WHITE **BURGUNDY** YELLOW **GREY HAT:** 19-1725 / 7421-C **HAT:** 14-0957 / 7548-C HAT: 17-1502 / COOL-GREY-8-C