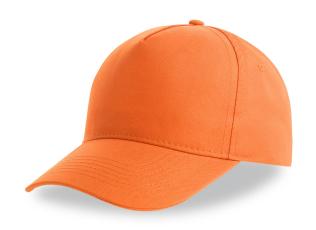

# **RECY FIVE** S

Classic structured five panel baseball cap made of 100% certified recycled polyester. Full prostitching, curved visor and 4 eyelets.

#### **Technical details**

Closure: Hook-and-loopclosure

Eyelets: 4 Sewn eyelets on side & back areas

Made in: China

Others: Button

Panels: 5 Panels

Size: One size fits all

Visor: 6 rows / Curved Visor / VISOR HEB

Structured front panel

Bonded fabric for a structured construction that keeps the shape with a slightly higher crown.

Recycled polyester

Fiber made from polymers obtained by recycling plastic bottles.

5 panels