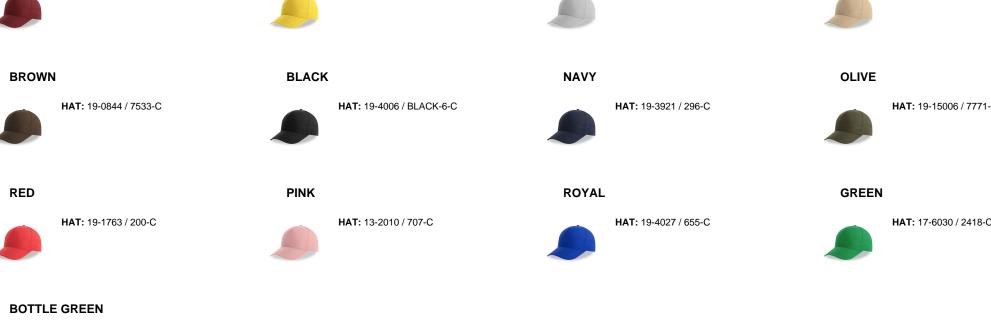

#### Color variants (TPX / Pantone)

**HAT:** 19-5513 / 567-C

### WHITE-NAVY ORANGE **LIGHT BLUE** UPPERBILL: 19-3921 / 296-C HAT: 15-4319 / 542-C **HAT:** 16-1257 / 1575-C UNDERBILL: 19-3921 / 296-C **CROWN:** 11-0601 / WHITE **BURGUNDY** YELLOW **GREY HAT:** 19-1725 / 7421-C **HAT:** 14-0957 / 7548-C HAT: 17-1502 / COOL-GREY-8-C