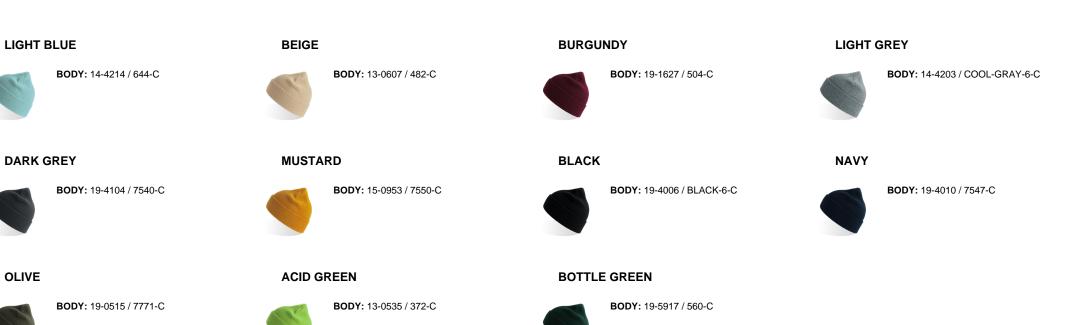

| -        |
| Embroidery    | 12 x 4,5 | 12 x 4,5 | -       | 12 x 4,5 | 12 x 4,5 |
| Heat transfer | -        | -        | -       | -        | -        |

## Washing instruction



Hand wash/ do not bleach/ do not dry by tumble dryers/ dry flat/ do not iron/ do not dry clean/ do not professional wet clean





#### Beanie with cuff Turn up edge to protect your head from wind and cold.



#### Recycled polyester Fiber made from polymers obtained by rec

| iber made from polymers o | obtained by recycling plastic bottles. |
|---------------------------|----------------------------------------|
|---------------------------|----------------------------------------|

## Keeps you v

Keeps you warm, dry, & light in the most rigid cold weather conditions.

## Color variants ( TPX / Pantone )





OLIVE