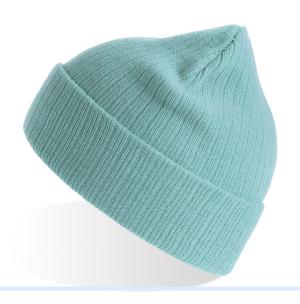

The RIO beanie is constructed in **50% recycled polyester** and **50% acrylic** blend with cuff and a narrow rib knit that ensures **style**, **versatility and a fit suitable for everyone**.

#### Beanie with cuff Turn up edge to protect your head from wind and cold.