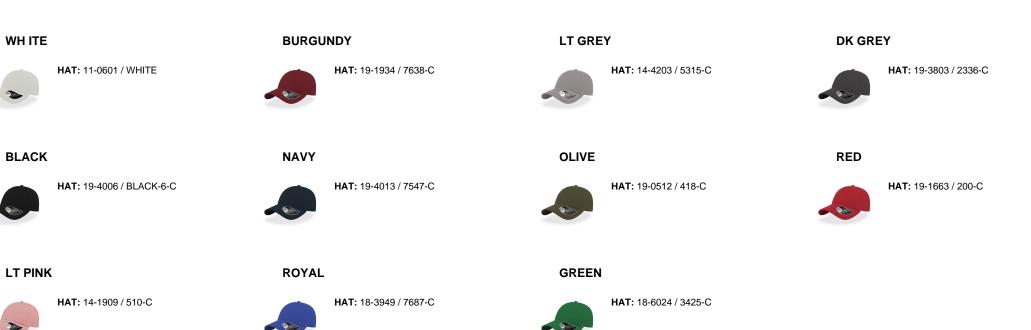

roidery    | 12 x 6 | 8 x 3,5 | 6 X 1,2 | 6 x 5 | 6 x 5 |
| Heat transfer | -      | -       | -       | 6 x 4 | 6 x 4 |

#### Washing instruction



Hand wash/ do not bleach/ do not dry by tumble dryers/ dry flat/ do not iron/ do not dry clean/ do not professional wet clean





#### Structured front panel

Bonded fabric for a structured construction that keeps the shape with a slightly higher crown.



#### Self fabric sweatband

Sweatband in same fabric as cap.



Twill is a type of woven textile characterized by diagonal parallel ribs on front.

## ReTraze

### Retraze recycled visor

Internal visor made of 100% recycled plastic (PE), made in partnership with ReTraze®. Starting with the 2024 productions.



**Tearaway label** Easy removable label.

#### Color variants (TPX / Pantone)