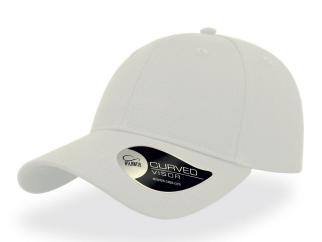

# HIT

Comfort, multi-functionality and colour in a well-structured 100% chino cotton twill sports cap, perfect for outdoor activities and practical for every use.

#### **Technical details**

| Closure: Sunday buckle                          | Orman History Main (ability 4000) Orthon                           |  |  |
|-------------------------------------------------|--------------------------------------------------------------------|--|--|
| Eyelets: 6 Sewn eyelets on crown areas          | Composition: Main fabric: 100% Cotton                              |  |  |
| Made in: China                                  | Fabric: Main fabric: 100% Cotton                                   |  |  |
| Others: Button                                  | Main fabric weight: 280 gsm                                        |  |  |
| Panels: 6 Panels                                | Packing: 24 x 144 pcs                                              |  |  |
| Size: One size fits all                         | Product weight kg: 0,088                                           |  |  |
| Visor: 8 rows / Curved Visor / Retraze Recycled | Sweatband: Sweatband self fabric with 4 stitching (closed on back) |  |  |
| Visor                                           |                                                                    |  |  |
| Customs code: 6505.00.30                        | Circumference: 58.5 cm                                             |  |  |

#### Structured front panel

Bonded fabric for a structured construction that keeps the shape with a slightly higher crown.

### Retraze recycled visor

Internal visor made of 100% recycled plastic (PE), made in partnership with ReTraze®. Starting with the 2024 productions.

**Tearaway label** Easy removable label.