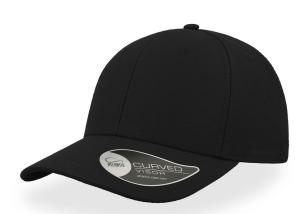

## JOLLY

Comfort and multifunctionality for this baseball cap in cotton twill, structured on the front, perfect for outdoor activities and practical for every use. Back hook-and-loop closure.

#### Structured front panel

Bonded fabric for a structured construction that keeps the shape with a slightly higher crown.