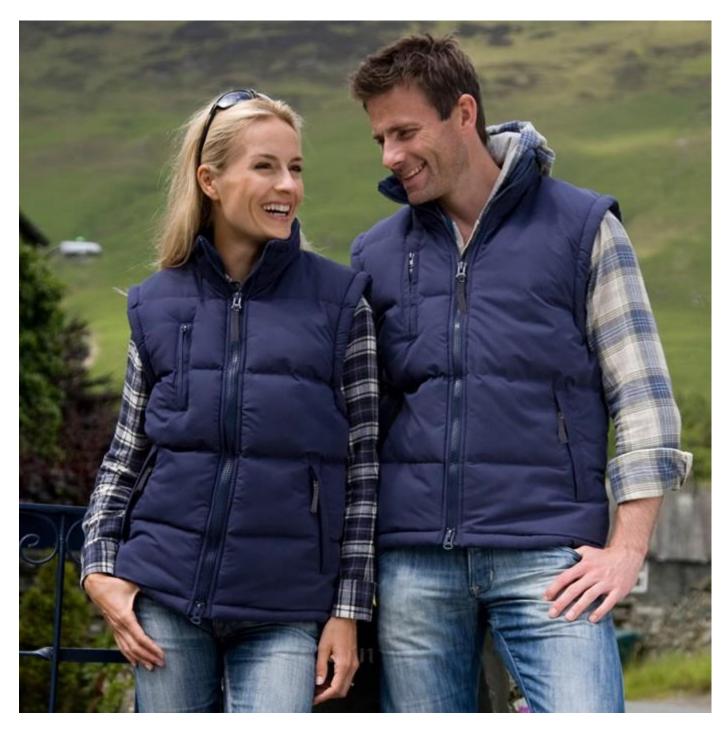

## **ULTRA PADDED BODYWARMER**

A perfect boost to any layering system, with a hidden hood, this

soft-feel, fleece lined bodywarmer is ultra-padded for extra warmth Origin: China Commodity Code: 6201930000

Tech: Shower proof

Breathable

Windproof

Fabric:

Outer: 100% Peached Polyester

Filling: 240g/m² 100% hand filled Polyester

Lining: 100% Polyester fleece

Features: Snug fit elasticised grip around armholes

2-way heavy duty zip through collar

Concealed adjustable hood

Adjustable shock cord hem

Zip chest & front pockets

Wide panel style

Fleece lined

Hang loop

| Sizes | XS | S  | M  | L  | XL | 2XL | 3XL |
|-------|----|----|----|----|----|-----|-----|
| UK    | 34 | 37 | 40 | 43 | 47 | 51  | 55  |
| EU    | 44 | 48 | 50 | 54 | 56 | 60  | 64  |

Colours: NAVY (534) BLACK (BLK) (200)

WASH INSTRUCTION: 

**Decoration Type: Decoration Access:** 

Embroidery, Transfer Print, Outer shoulder panel and inside chest Direct Print, DTF

**SKU:** 21 Carton: 10 Pack: 5