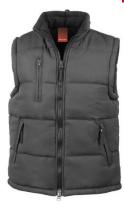

## **ULTRA PADDED BODYWARMER**

A perfect boost to any layering system, with a hidden hood, this

soft-feel, fleece lined bodywarmer is ultra-padded for extra warmth Origin: China Commodity Code: 6201930000

Tech: Shower proof

Breathable

Windproof

Fabric:

Outer: 100% Peached Polyester

Filling: 240g/m² 100% hand filled Polyester

Lining: 100% Polyester fleece

Features: Snug fit elasticised grip around armholes

2-way heavy duty zip through collar

Concealed adjustable hood

Adjustable shock cord hem

Zip chest & front pockets

Wide panel style

Fleece lined

Hang loop

| Sizes | XS | S  | M  | L  | XL | 2XL | 3XL |
|-------|----|----|----|----|----|-----|-----|
| UK    | 34 | 37 | 40 | 43 | 47 | 51  | 55  |
| EU    | 44 | 48 | 50 | 54 | 56 | 60  | 64  |

Colours: NAVY (534) BLACK (BLK) (200)

WASH INSTRUCTION: 

**Decoration Type: Decoration Access:** 

Embroidery, Transfer Print, Outer shoulder panel and inside chest Direct Print, DTF

**SKU:** 21 Carton: 10 Pack: 5