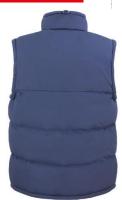

## **ULTRA PADDED BODYWARMER**

A perfect boost to any layering system, with a hidden hood, this

soft-feel, fleece lined bodywarmer is ultra-padded for extra warmth Origin: China Commodity Code: 6201930000

Tech: Shower proof

Breathable

Windproof

Fabric:

Outer: 100% Peached Polyester

Filling: 240g/m² 100% hand filled Polyester

Lining: 100% Polyester fleece

Features: Snug fit elasticised grip around armholes

2-way heavy duty zip through collar

Concealed adjustable hood

Adjustable shock cord hem

Zip chest & front pockets

Wide panel style

Fleece lined

Hang loop

| Sizes | XS | S  | M  | L  | XL | 2XL | 3XL |
|-------|----|----|----|----|----|-----|-----|
| UK    | 34 | 37 | 40 | 43 | 47 | 51  | 55  |
| EU    | 44 | 48 | 50 | 54 | 56 | 60  | 64  |

Colours: NAVY (534) BLACK (BLK) (200)

WASH INSTRUCTION: 

**Decoration Type: Decoration Access:** 

Embroidery, Transfer Print, Outer shoulder panel and inside chest Direct Print, DTF

**SKU:** 21 Carton: 10 Pack: 5