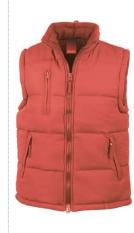

## **ULTRA PADDED BODYWARMER**

A perfect boost to any layering system, with a hidden hood, this

soft-feel, fleece lined bodywarmer is ultra-padded for extra warmth Origin: China Commodity Code: 6201930000

Tech: Shower proof

Breathable

Windproof

Fabric:

Outer: 100% Peached Polyester

Filling: 240g/m² 100% hand filled Polyester

Lining: 100% Polyester fleece

Features: Snug fit elasticised grip around armholes

2-way heavy duty zip through collar

Concealed adjustable hood

Adjustable shock cord hem

Zip chest & front pockets

Wide panel style

Fleece lined

Hang loop

| Sizes | XS | S  | M  | L  | XL | 2XL | 3XL |
|-------|----|----|----|----|----|-----|-----|
| UK    | 34 | 37 | 40 | 43 | 47 | 51  | 55  |
| EU    | 44 | 48 | 50 | 54 | 56 | 60  | 64  |

Colours: NAVY (534) BLACK (BLK) (200)

WASH INSTRUCTION: 

**Decoration Type: Decoration Access:** 

Embroidery, Transfer Print, Outer shoulder panel and inside chest Direct Print, DTF

**SKU:** 21 Carton: 10 Pack: 5