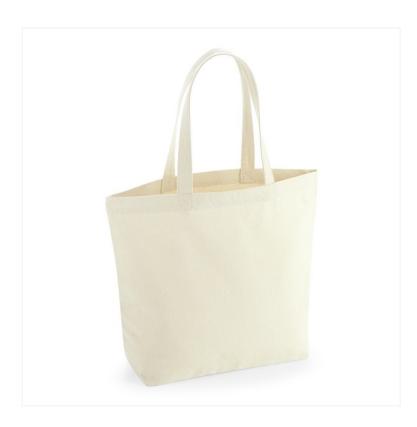

## **REVIVE RECYCLED MAXI TOTE** W965

## **OVERVIEW**

Recycled Cotton/Polyester blend 270gsm (8oz/yd²)
Black - uses a single portion dye to
reduce environmental impact,
resulting in a washed finish unique to
each design
Made from a blend of pre-consumer
recycled cotton and post-consumer
recycled polyester
Recycled Polyester made from 100%
rPET, equivalent to approx. 3.5 postconsumer bottles
Large capacity
CutAway label for ease of rebranding

## **PRODUCT SPECIFICATION**

| Approx Product Weight ( g )                | 175            |
|--------------------------------------------|----------------|
| Dimensions ( cm ) - width x height x depth | 35 x 39 x 13.5 |
| Capacity ( litres )                        | 18             |
| Handle length ( cm )                       | 58             |
| Approx Carton Weight ( kg )                | 19             |