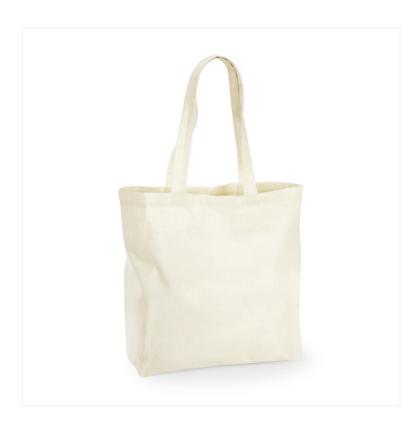

## **OVERVIEW**

100% Recycled Cotton - 170gsm (5oz/yd²) Made from 100% pre-consumer recycled cotton Large capacity Can be carried by hand or over the shoulder CutAway label for ease of rebranding

## **PRODUCT SPECIFICATION**

| Approx Product Weight ( g )                | 110            |
|--------------------------------------------|----------------|
| Dimensions ( cm ) - width x height x depth | 35 x 39 x 13.5 |
| Capacity ( litres )                        | 18             |
| Handle length ( cm )                       | 58             |