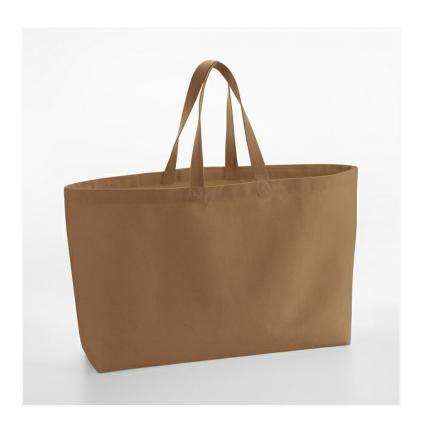

## **OVERSIZED CANVAS TOTE BAG** W696

## **OVERVIEW**

100% Cotton Canvas - 475gsm
(14oz/yd²)

Durable canvas construction

Extra large capacity

Soft webbing handles for maximum comfort

Can be carried by hand or over the shoulder

CutAway label for ease of rebranding

## **PRODUCT SPECIFICATION**

| Approx Product Weight ( g )                | 451          |
|--------------------------------------------|--------------|
| Dimensions ( cm ) - width x height x depth | 56 x 41 x 16 |
| Capacity ( litres )                        | 37           |
| Fabric Weight (gsm)                        | 450          |