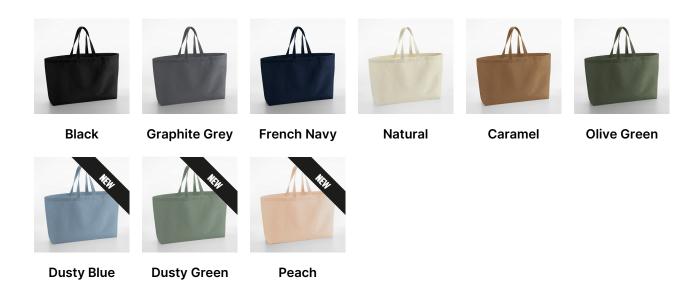

## **AVAILABLE COLOURS**

Source: https://westfordmill.com/products/w696-oversized-canvas-tote-bag