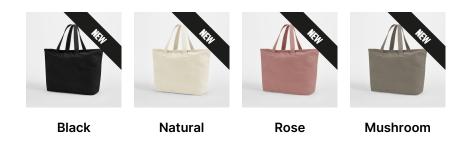

## **AVAILABLE COLOURS**

 $\textbf{Source:} \ https://westfordmill.com/products/w606-oversized-heavy-duty-canvas-tote-bag$