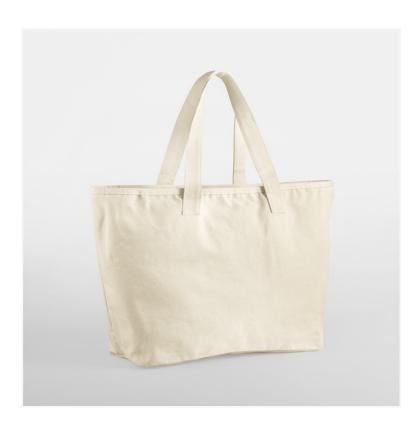

## **OVERVIEW**

100% Cotton Canvas - 475gsm
(14oz/yd²)
Premium heavyweight fabric
Extra large capacity
Zippered main compartment
Nylon zip with self-fabric puller
Two internal slip pockets
Self-fabric taped edge trim
Self-fabric carry handles
Can be carried by hand or over the shoulder
CutAway label for ease of rebranding

## **PRODUCT SPECIFICATION**

| Approx Product Weight ( g )                | 560          |
|--------------------------------------------|--------------|
| Dimensions ( cm ) - width x height x depth | 47 x 40 x 17 |
| Capacity ( litres )                        | 31           |
| Handle length ( cm )                       | 72           |
| Approx Carton Weight ( kg )                | 19           |