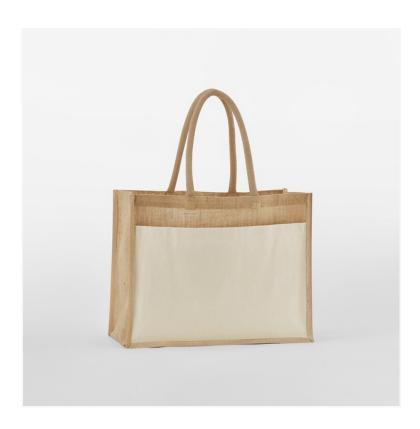

## **COTTON POCKET NATURAL STARCHED JUTE SHOPPER** w480

## **OVERVIEW**

100% Unlaminated Starched Jute
100% Cotton Canvas front pocket 340gsm (10oz)
Print-friendly front pocket
Cotton carry handles
CutAway label for ease of rebranding

## **AVAILABLE COLOURS**

Natural

 $\textbf{Source:} \ https://westfordmill.com/products/w480-cotton-pocket-natural-starched-jute-shopper$