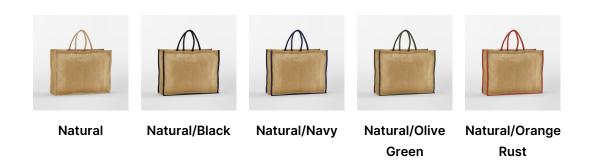

## **AVAILABLE COLOURS**

 $\textbf{Source:} \ https://westfordmill.com/products/w475-natural-starched-jute-market-shopper$