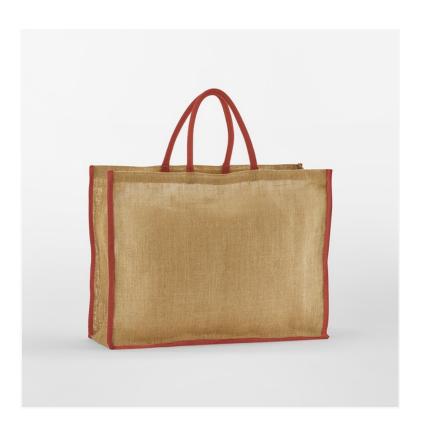

## NATURAL STARCHED JUTE MARKET SHOPPER W475

## **OVERVIEW**

100% Unlaminated Starched Jute Features Extra large capacity Cotton carry handles CutAway label for ease of rebranding