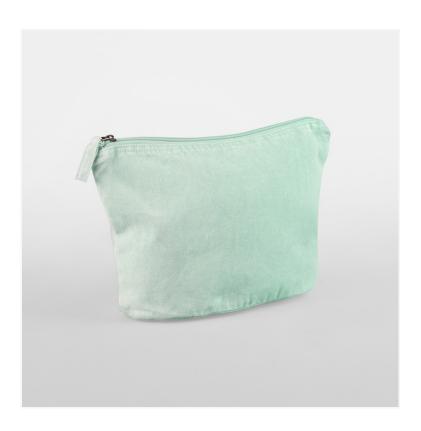

## **GARMENT DYED ACCESSORY BAG** w340

## **OVERVIEW**

100% Recycled Cotton - 340gsm
(10oz/yd²)
Made from 100% pre-consumer
recycled cotton
Washed effect finish
Oval base design
Zippered main compartment
Nylon zip with self-fabric puller
Twin needle stitched seams
Multi-purpose use
CutAway label for ease of rebranding
Due to the garment dyeing process,
each color is unique and may vary,
with potential fading over time