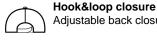

fabric) | Visor: 4 rows / Trim on Bill / Curved Visor / Retraze |  |  |
| Circumference: 58.5 cm                     | Recycled Visor                                        |  |  |
|                                            | Customs code: 6505.00.30                              |  |  |

### Where to customize (Centimeters)

|               | Front  | Back    | Closure | Right | Left  |
|---------------|--------|---------|---------|-------|-------|
| Print         | 9 x 3  | 6 x 2,5 | 6 x 1,2 | 6 x 4 | 6 x 4 |
| Embroidery    | 10 x 3 | 8 x 2,5 | 3 x 1   | 8 x 3 | 8 x 3 |
| Heat transfer | 9 x 3  | 6 x 2,5 | -       | 6 x 4 | 6 x 4 |

## Washing instruction



Hand wash/ do not bleach/ do not dry by tumble dryers/ dry flat/ do not iron/ do not dry clean/ do not professional wet clean





## Adjustable back closure with hook&loop strap, suitable for any fit.



#### **R-pet sweatband** Sweatband in recycled polyester fabric.



(\$P)

#### Twill Twill is a type of woven textile characterized by diagonal parallel ribs on front.

#### **Recycled & organic cotton**

A fabric made with a blend of recycled cotton from production waste, and organic cotton grown using low environmental impact materials, without the use of toxic chemical pesticides and fertilizers.



#### Retraze recycled visor

Internal visor made of 100% recycled plastic (PE), made in partnership with ReTraze®. Starting with the 2024 productions.

#### Light brushed

Light peach effect finishing that gives the fabric a soft and velvety feel.

## Color variants (TPX / Pantone)



OLIVE

HAT: 18-0521 / 417-C