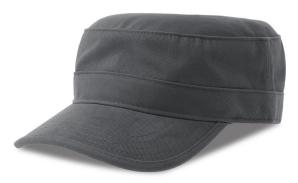

# C Atlantis

Even army-style caps can showcase refined details, like a peach-skin effect. This model, made from organic and recycled cotton, is perfect for a casual look with a vintage touch. The recycled ReTraze® visor and hook-and-loop closure add to its distinctive style