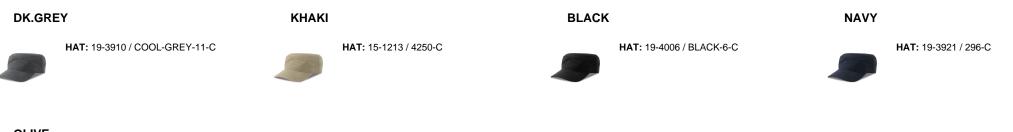

do not professional wet clean





## Adjustable back closure with hook&loop strap, suitable for any fit.



#### **R-pet sweatband** Sweatband in recycled polyester fabric.



(\$P)

#### Twill Twill is a type of woven textile characterized by diagonal parallel ribs on front.

#### **Recycled & organic cotton**

A fabric made with a blend of recycled cotton from production waste, and organic cotton grown using low environmental impact materials, without the use of toxic chemical pesticides and fertilizers.



#### Retraze recycled visor

Internal visor made of 100% recycled plastic (PE), made in partnership with ReTraze®. Starting with the 2024 productions.

#### Light brushed

Light peach effect finishing that gives the fabric a soft and velvety feel.

## Color variants (TPX / Pantone)



OLIVE

HAT: 18-0521 / 417-C