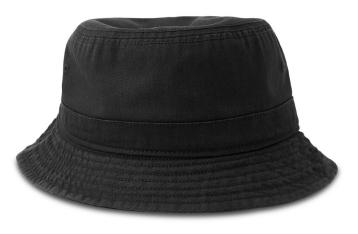

# FOREVER S S

The bucket hat is the most popular shape of the moment, given a vintage-inspired update in this design crafted for those who truly want to stand out. Made from organic and recycled cotton twill, and softened through a special garment-wash treatment, once worn this hat impresses with its exceptional comfort.

# **Technical details**

| Composition: Main fabric: 100% Cotton       |                                              |  |  |
|---------------------------------------------|----------------------------------------------|--|--|
| Fabric: Main fabric: 80% organic cotton 20% | Eyelets: 4 Sewn eyelets 2 on each side areas |  |  |
| recycled cotton                             | Made in: Bangladesh                          |  |  |
| Main fabric weight: 270 gsm                 | <b>Packing:</b> 24 x 144 pcs                 |  |  |
| Product weight kg: 0,095                    | Shape: Soft crown                            |  |  |
| Size: S/M-L/XL                              | Sweatband: Sustainable self fabric sweatband |  |  |
| Washings: Garment Wash                      | Circumference: 56.5 cm - 58.5 cm             |  |  |
| Customs code: 6505.00.30                    |                                              |  |  |