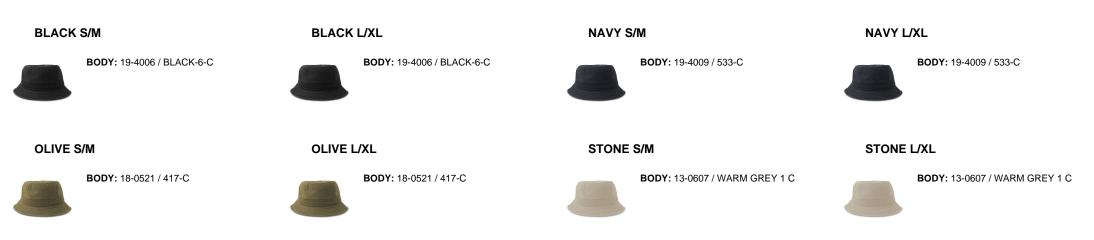

band: Sustainable self fabric sweatband |  |  |
| Washings: Garment Wash                      | Circumference: 56.5 cm - 58.5 cm             |  |  |
| Customs code: 6505.00.30                    |                                              |  |  |

## Where to customize (Centimeters)

|               | Front  | Back   | Closure | Right  | Left   |
|---------------|--------|--------|---------|--------|--------|
| Print         | 10 x 6 | 10 x 6 | -       | 10 x 6 | 10 x 6 |
| Embroidery    | 12 x 6 | 12 x 6 | -       | 12 x 6 | 12 x 6 |
| Heat transfer | 7 x 6  | 7 x 6  | -       | 7 x 6  | 7 x 6  |

## **Washing instruction**



Hand wash/ do not bleach/ do not dry by tumble dryers/ dry flat/ do not iron/ do not dry clean/ do not professional wet clean

# Color variants (TPX / Pantone)