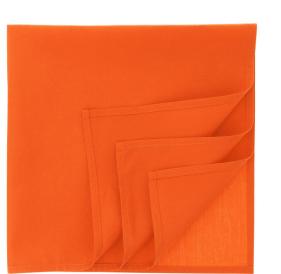

## BANDANA GOAL S

A lightweight bandana made from recycled polyester, versatile in its use and perfect for a casual or sporty look. A simple yet functional accessory that adds a touch of personality to any outfit.

#### **Technical details**

| Composition: Main fabric: 100% Polyester | Fabric: Main fabric: 100% recycled polyester |
|------------------------------------------|----------------------------------------------|
| Made in: China                           | Main fabric weight: 115 gsm                  |
| <b>Packing:</b> 100 x 500 pcs            | Product weight kg: 0,063                     |
| <b>Size:</b> 50x50                       | Customs code: 6214.90.00                     |

#### ORANGE

BODY: 16-1364 / 165-C

BLACK

BODY: 19-3964 / 3597-C

BODY: 19-4006 / BLACK-6-C

NAVY

GREEN

RED