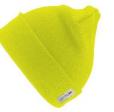

## Colours:

Specification:

**BLACK** (BLK) GREY (432)NAVY (289)

FLUORESCENT ORANGE (811) FLUORESCENT YELLOW (394) Size: 21.5 x 22 cm

**Decoration Type:** Embroidery

Wash Instruction:

Teshape whilst damp

**Carton**: 150 **Pack: 25 SKU:** 5