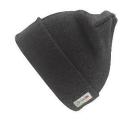

## Colours:

Specification:

**BLACK** (BLK) GREY (432)NAVY (289)

FLUORESCENT ORANGE (811) FLUORESCENT YELLOW (394) Size: 21.5 x 22 cm

**Decoration Type:** Embroidery

Wash Instruction:

Teshape whilst damp

**Carton**: 150 **Pack: 25 SKU:** 5