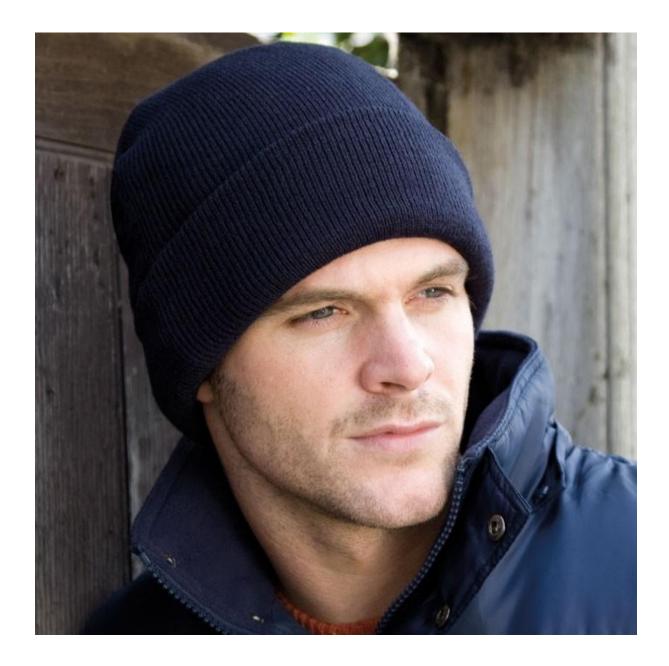

## **HEAVYWEIGHT** THINSULATE™ SKI HAT

Designed to keep your head and ears even warmer, our classic heavyweight double thickness woolly ski hat is the top selling industry Thinsulate" favourite hat

Origin: China Commodity Code: 6505009090

340g/m² 100% soft-feel Acrylic - Filling: 3M™ Thinsulate™ Fabric: - Lining: 100% Polyester

3M™ Thinsulate™ insulation

3M™ label sewn to deep fold cuff

Double thickness

- Heavyweight knit
- Full size style
- Washable
- Ready to brand