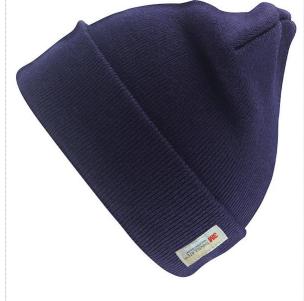

## **HEAVYWEIGHT** THINSULATE™ SKI HAT

Designed to keep your head and ears even warmer, our classic heavyweight double thickness woolly ski hat is the top selling industry Thinsulate" favourite hat

Origin: China Commodity Code: 6505009090

340g/m² 100% soft-feel Acrylic - Filling: 3M™ Thinsulate™ Fabric: - Lining: 100% Polyester

3M™ Thinsulate™ insulation

3M™ label sewn to deep fold cuff

Double thickness

- Heavyweight knit
- Full size style
- Washable
- Ready to brand

## Colours:

Specification:

**BLACK** (BLK) GREY (432)NAVY (289)

FLUORESCENT ORANGE (811) FLUORESCENT YELLOW (394) Size: 21.5 x 22 cm

**Decoration Type:** Embroidery

Wash Instruction:

Teshape whilst damp

**Carton**: 150 **Pack: 25 SKU:** 5