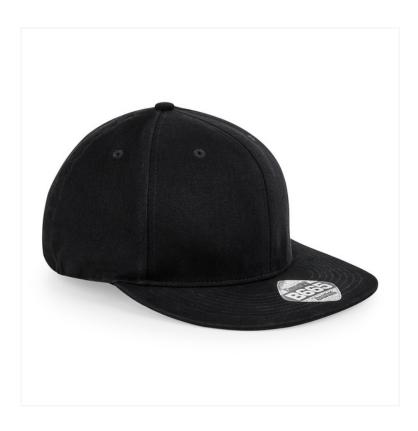

## PRO-STRETCH FLAT PEAK CAP B665

## **OVERVIEW**

98% Cotton/2% Elastane
6 panel design
Flat peak
Stitched ventilation eyelets
Authentic peak sticker
Elasticated crown - One size fits
most
TearAway label for ease of
rebranding

## **AVAILABLE COLOURS**

**Black** 

 $\textbf{Source:} \ https://beechfield.com/products/b665-pro-stretch-flat-peak-cap$